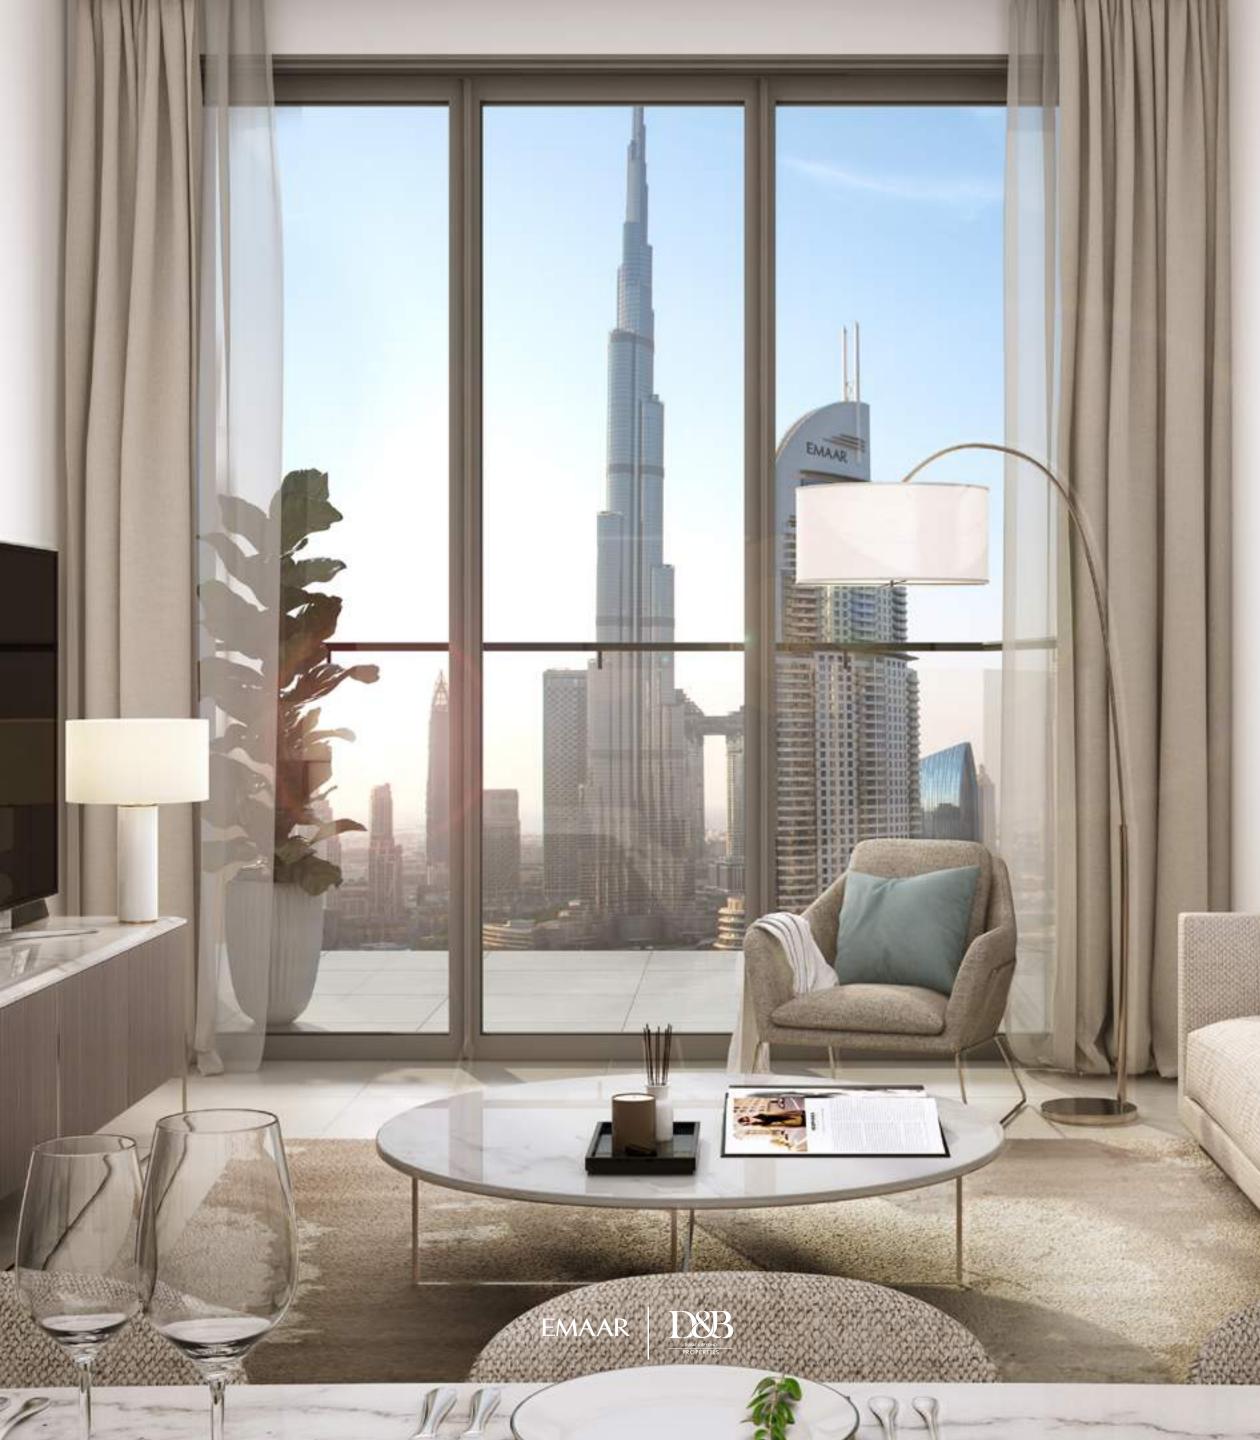

## A PRIME LOCATION

The opulent tower of One, Two and Three bedroom apartments is set in a prime spot, by the lavish Old Town district and the Mohammed Bin Rashid Boulevard. At 58 storeys of height, Burj Royale is the last residential tower with direct views of the Burj Khalifa and The Dubai Fountain, making it an unparalleled investment opportunity for the discerning investor.

## STELLAR VIEWS OF The dubai fountain

Imagine over 22,000 gallons of water executing a choreographed dance to music, light and fire, spanning 275 metres across a lake in the shadow of the world's tallest building. That is what the world's tallest performing fountains have to offer. Performing to a range of songs from classical to contemporary Arabic and world music, this spectacular show can be viewed from the banks of the lake or a floating boardwalk on the Burj Lake.