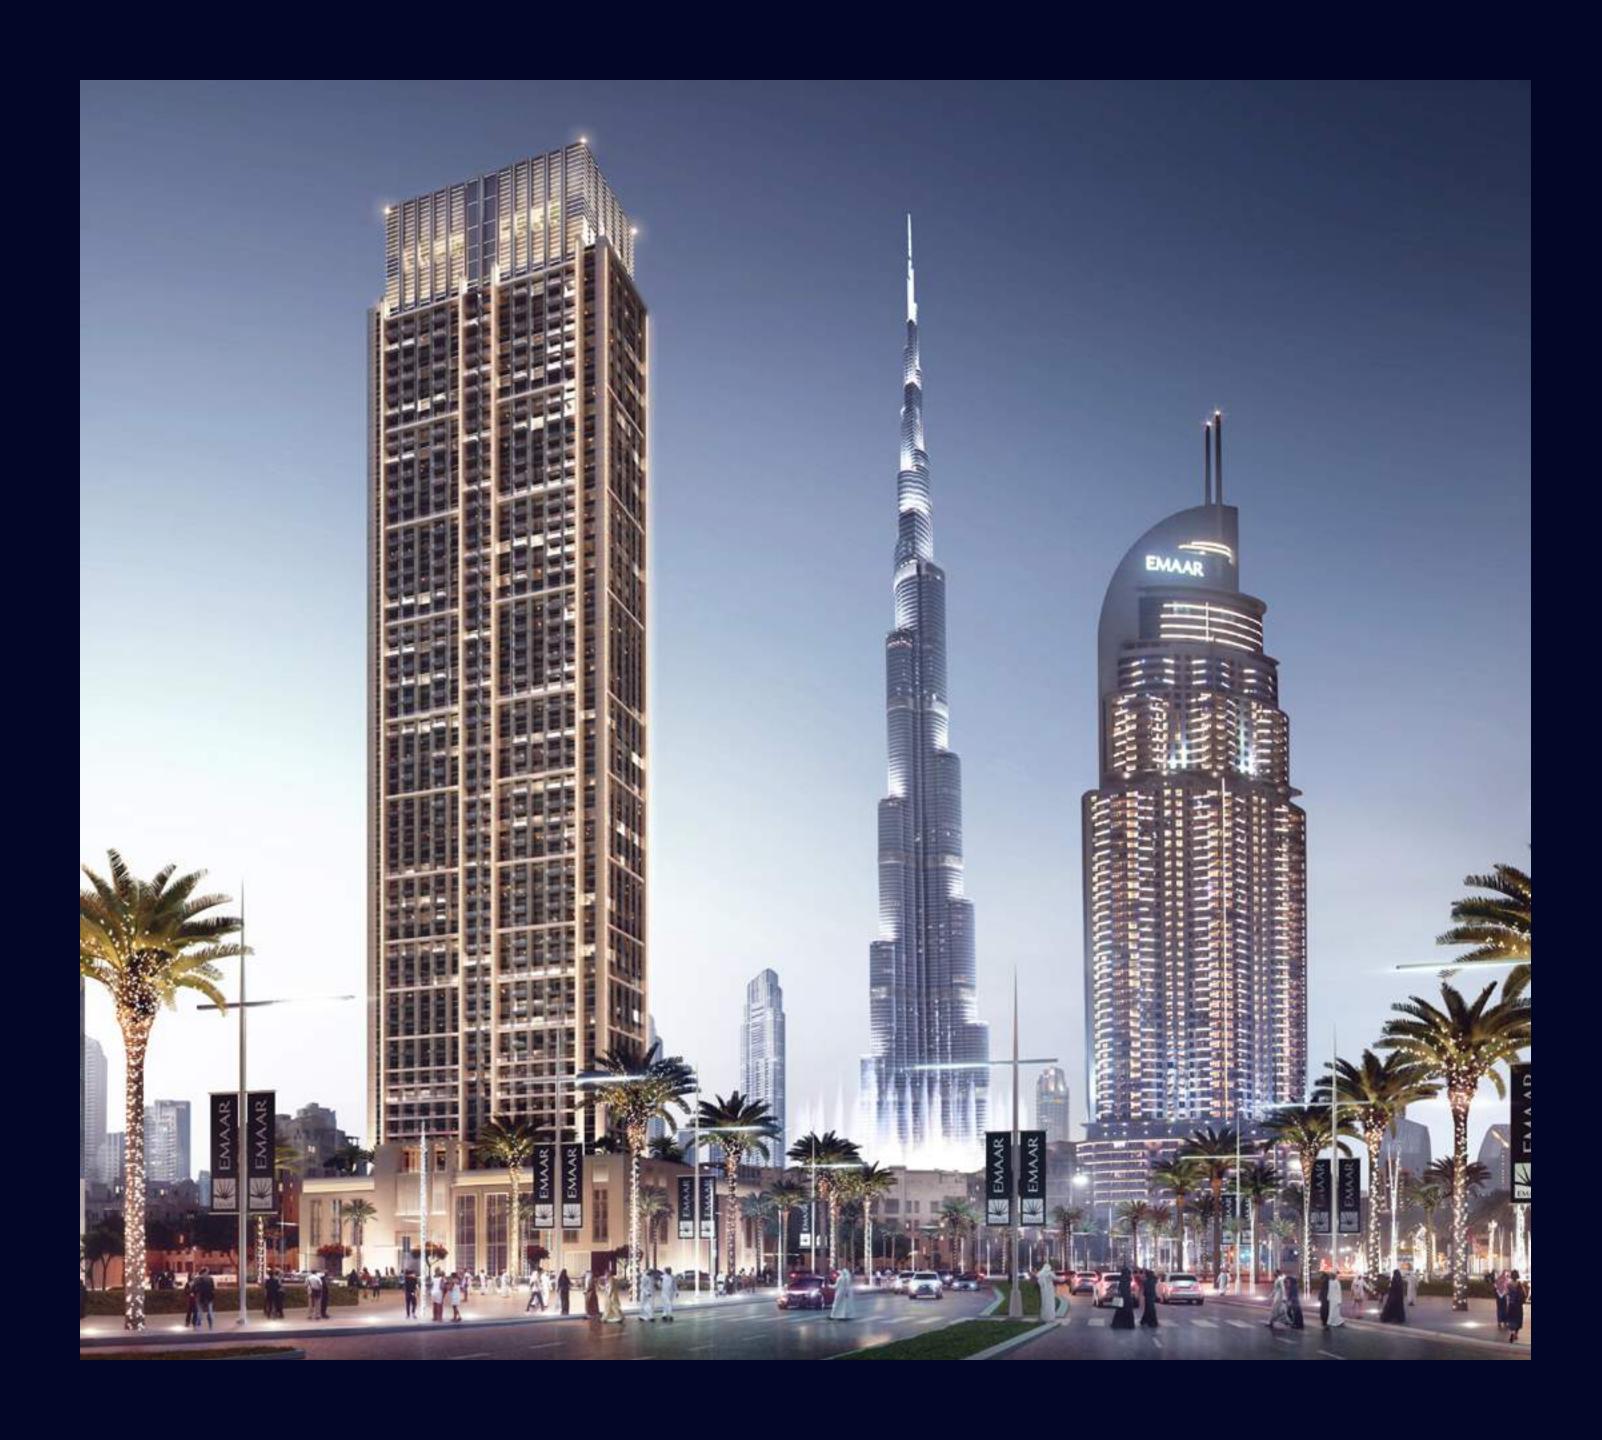

# THE LAST RESIDENTIAL TOWER WITH PANORAMIC VIEWS OF DOWNTOWN DUBAI

۲

## A PRIME LOCATION

The opulent tower of One, Two and Three bedroom apartments is set in a prime spot, by the lavish Old Town district and the Mohammed Bin Rashid Boulevard. At 58 storeys of height, Burj Royale is the last residential tower with direct views of the Burj Khalifa and The Dubai Fountain, making it an unparalleled investment opportunity for the discerning investor.