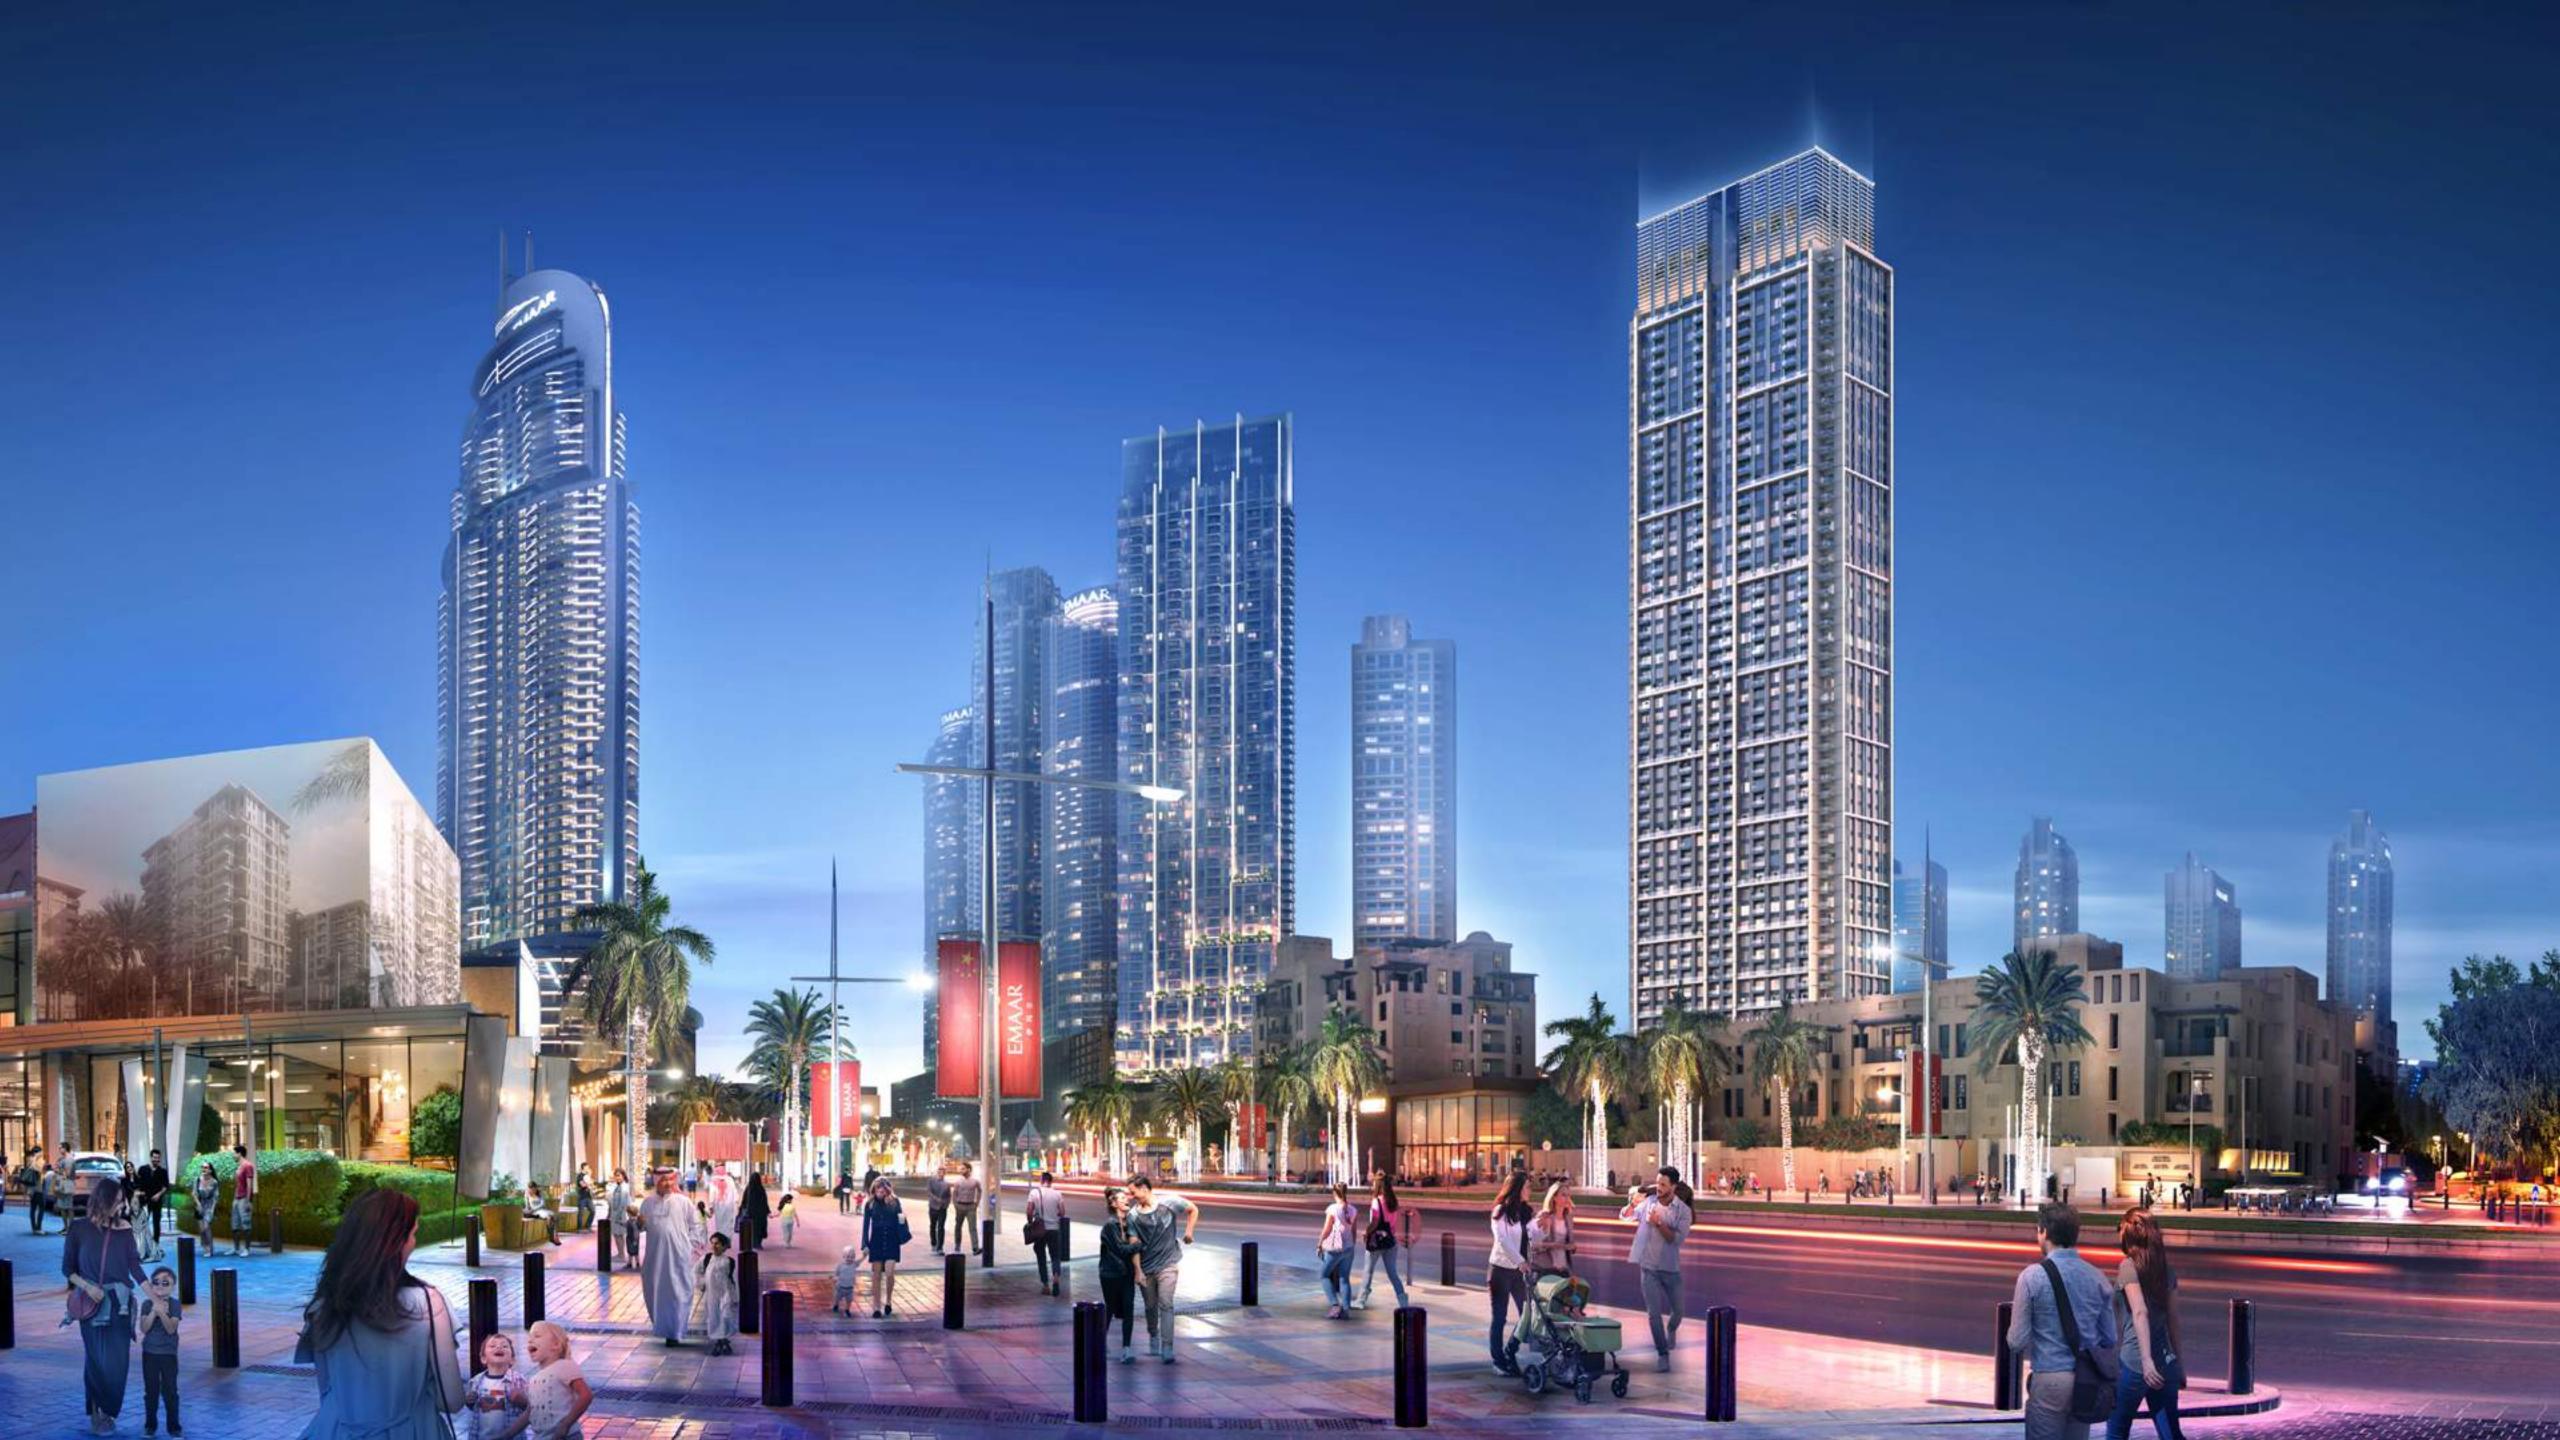

THE DUBAI Fountain The world's largest choreographed fountain

75,000 Work in Downtown Dubai

A LIFE YOU WANT TO LIVE. A TOWER CRAFTED WITH PASSION AND IMAGINATION. SLEEK, CONTEMPORARY RESIDENCES WITH AWE-INSPIRING VIEWS AND ELEVATED COMFORTS. IN THE MIDDLE OF GRAND ENTERTAINMENT. THIS IS BURJ ROYALE.

# THE LAST RESIDENTIAL TOWER WITH PANORAMIC VIEWS OF DOWNTOWN DUBAI

۲

## A PRIME LOCATION

The opulent tower of One, Two and Three bedroom apartments is set in a prime spot, by the lavish Old Town district and the Mohammed Bin Rashid Boulevard. At 58 storeys of height, Burj Royale is the last residential tower with direct views of the Burj Khalifa and The Dubai Fountain, making it an unparalleled investment opportunity for the discerning investor.