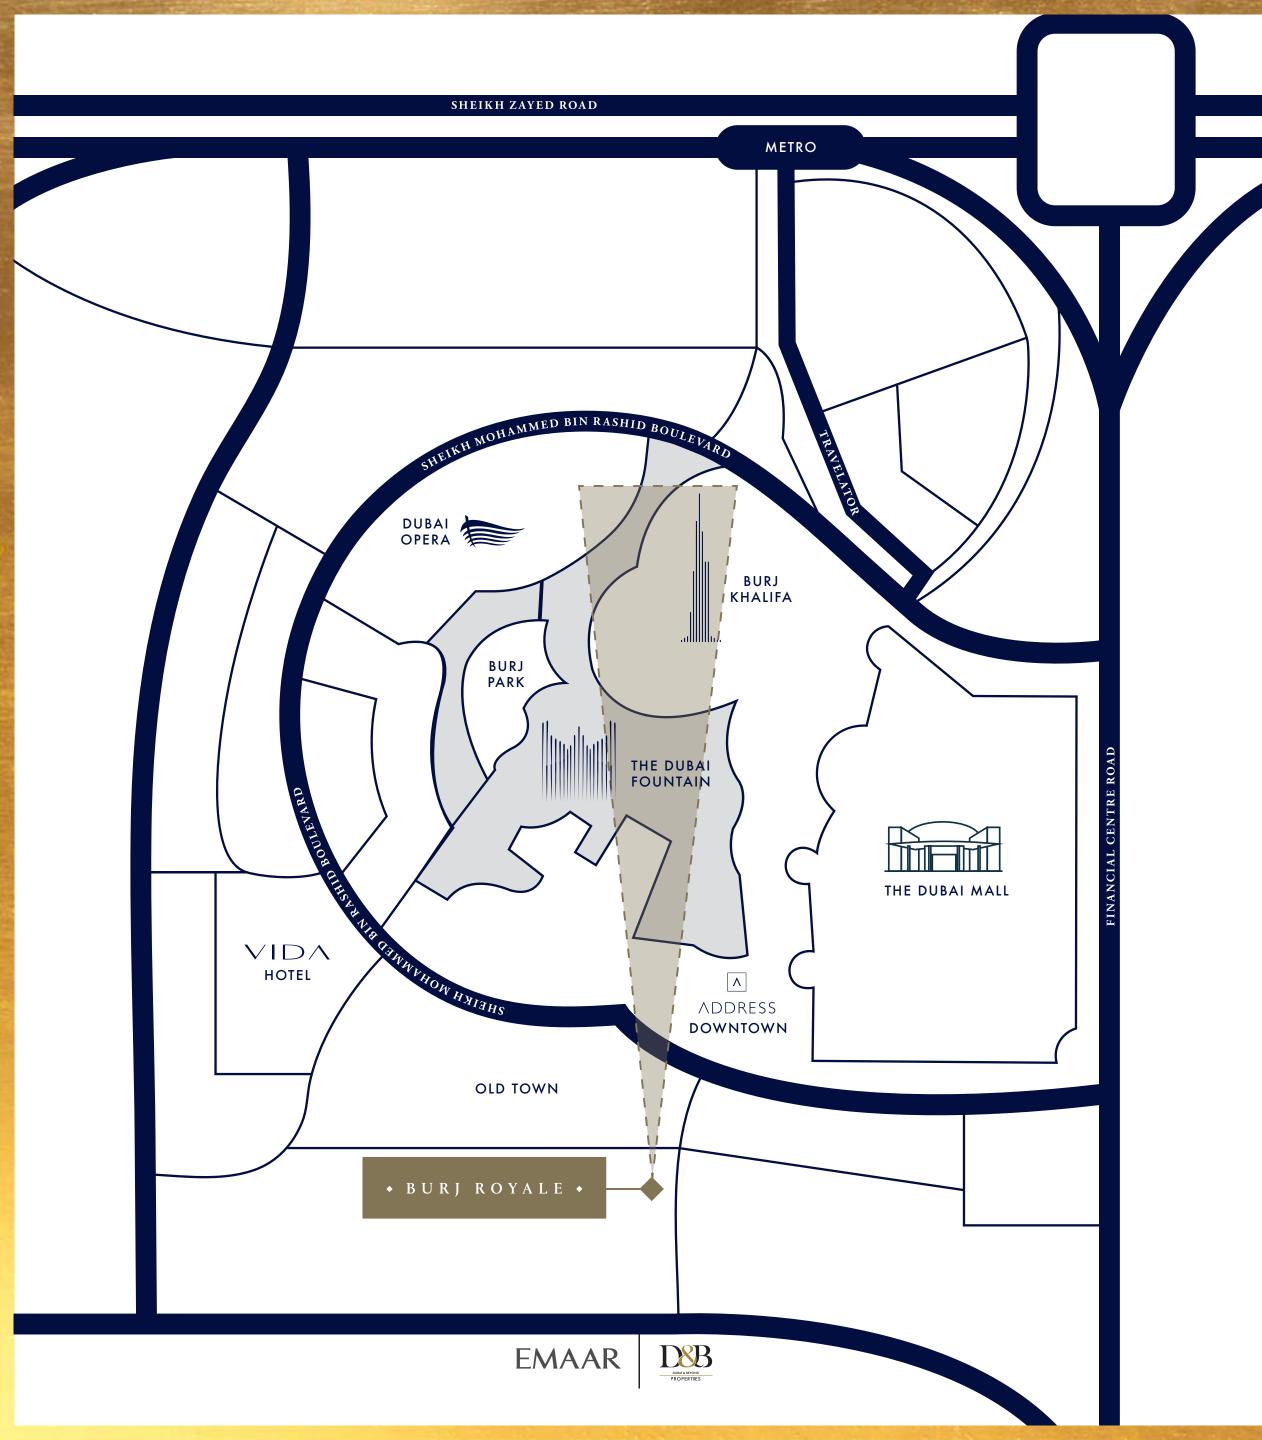

## A PRIME LOCATION

The opulent tower of One, Two and Three bedroom apartments is set in a prime spot, by the lavish Old Town district and the Mohammed Bin Rashid Boulevard. At 58 storeys of height, Burj Royale is the last residential tower with direct views of the Burj Khalifa and The Dubai Fountain, making it an unparalleled investment opportunity for the discerning investor.

### MINUTES AWAY

### FROM EVERYTHING

### 05 MINUTES

to culinary experiences from around the world at **Mohammed Bin Rashid Boulevard** 

### 05 MINUTES

to indulge in high fashion at **The Dubai Mall** 

## VIDA 05 minutes

to explore the lavish **Old Town district**, **Vida** and **Manzil Hotels** 

### 05 MINUTES

to take your seat at the **Dubai Opera** 