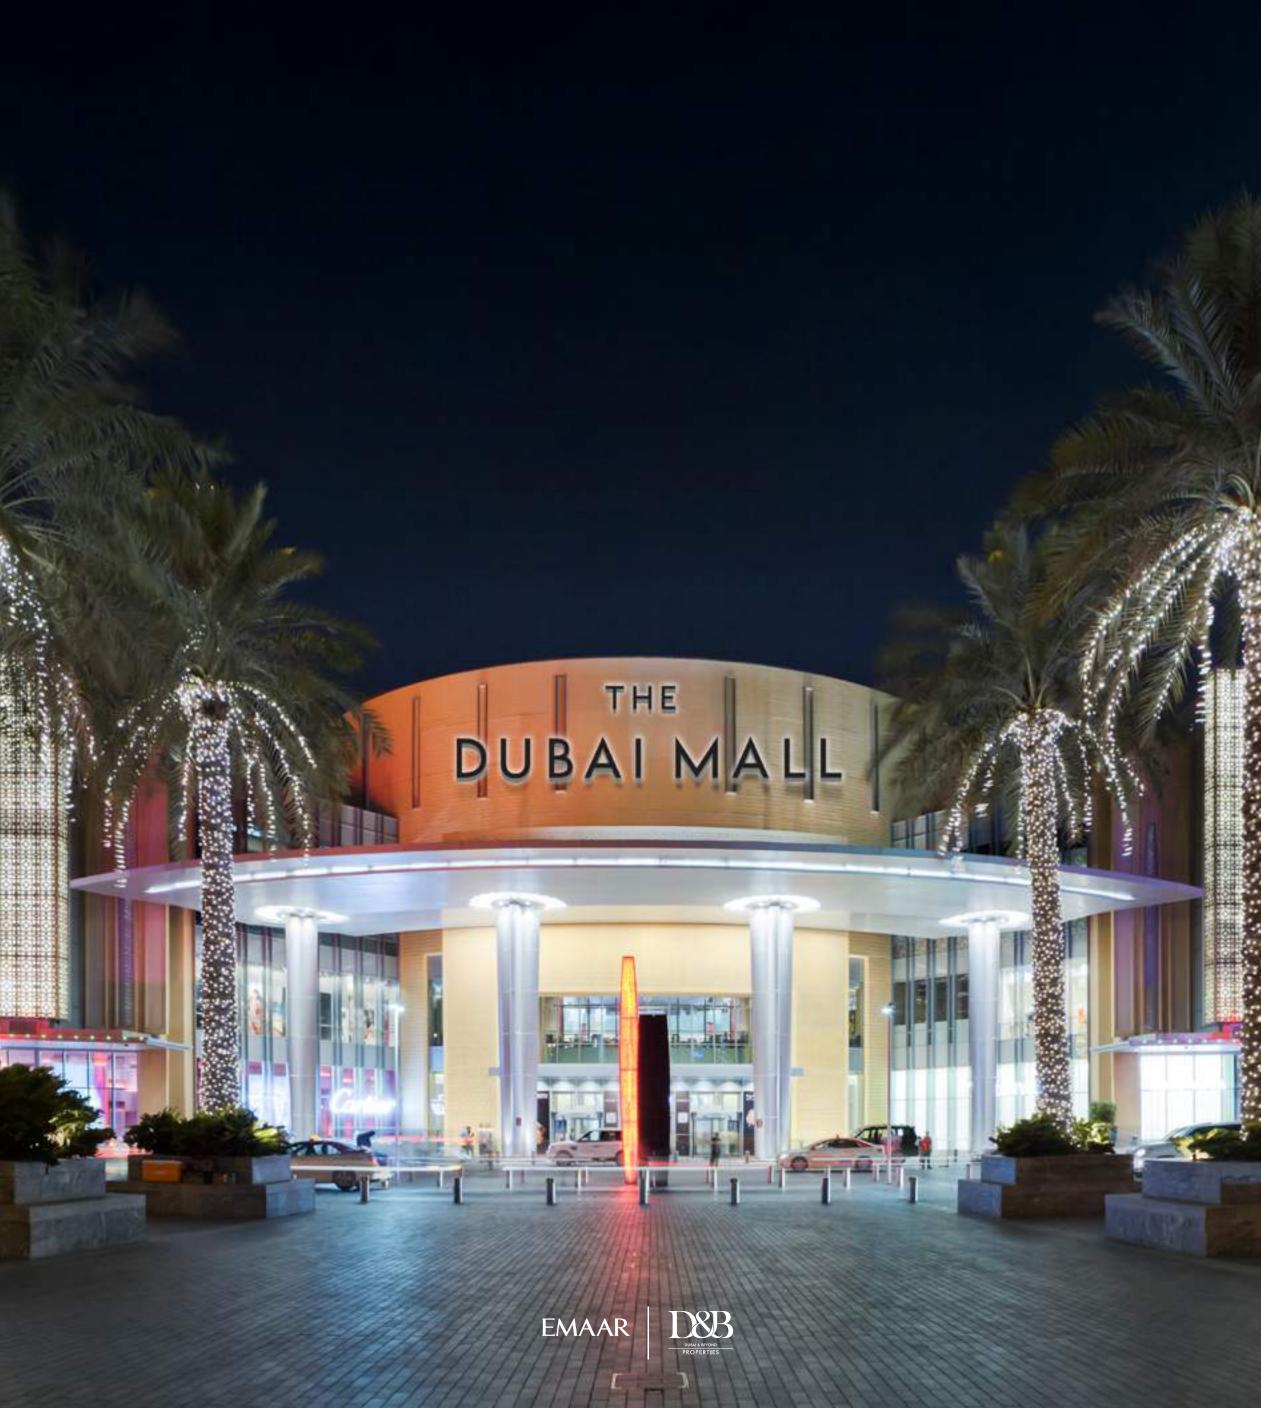

## THE DUBAI MALL At your doorstep

The world's largest and most-visited retail and entertainment destination is home to over 1200 retail outlets and 200 food and beverage outlets.

The Dubai Mall also boasts a dedicated Fashion Avenue, Dubai Aquarium & Underwater Zoo, a 22-screen Reel Cinemas megaplex, the Olympic-sized Dubai Ice Rink and children's edutainment concept, Kidzania<sup>®</sup>. Spanning close to 6 million square feet, it is safe to say that you could spend endless days exploring all it has to offer.