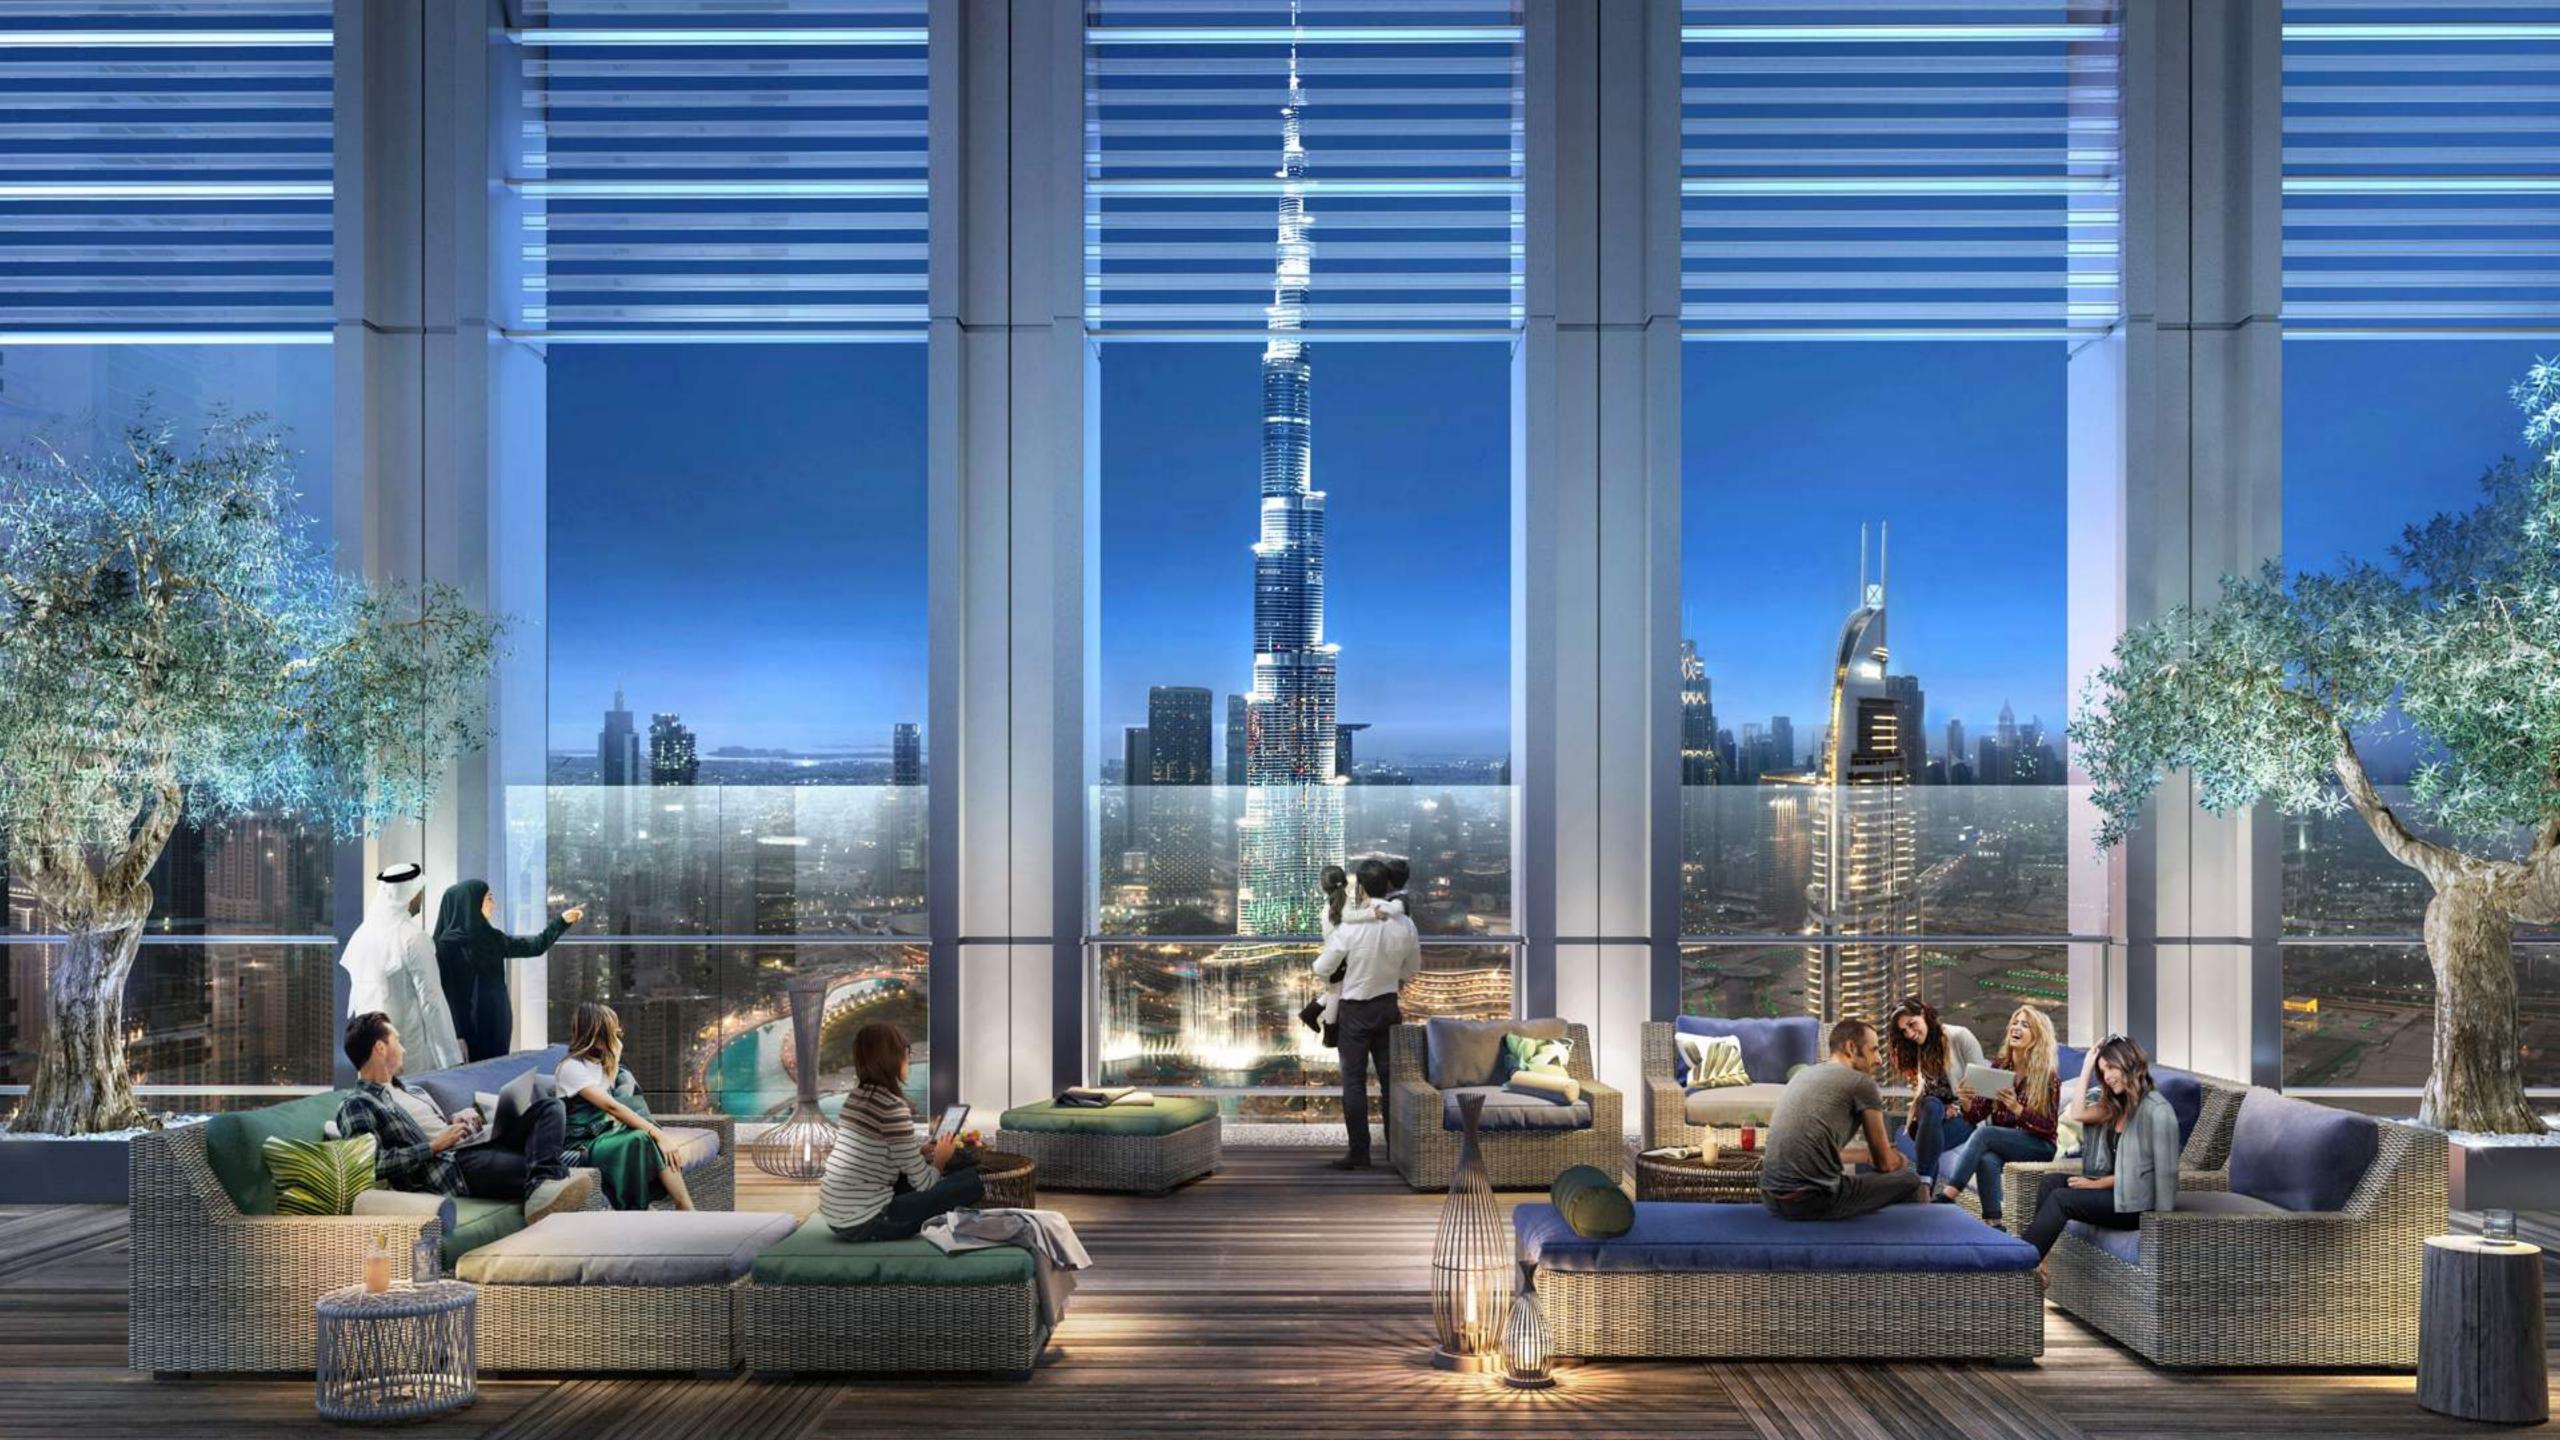

### ROOMS

Every room is flooded with natural daylight and provides spectacular views through the full-height window walls. Expansive in both a vertical and horizontal sense, the windows at Burj Royale are designed to make you feel like you are a part of Downtown Dubai's iconic landscape.

## A SIGNATURE LIFESTYLE

Enjoy the use of a fully equipped gymnasium or take a relaxing swim with the backdrop of the magnificent Burj Khalifa. Fire up the barbecue for family quality time or unwind on the rooftop observation deck and just take in the glittering Dubai skyline. This is a view truly worth coming home to.