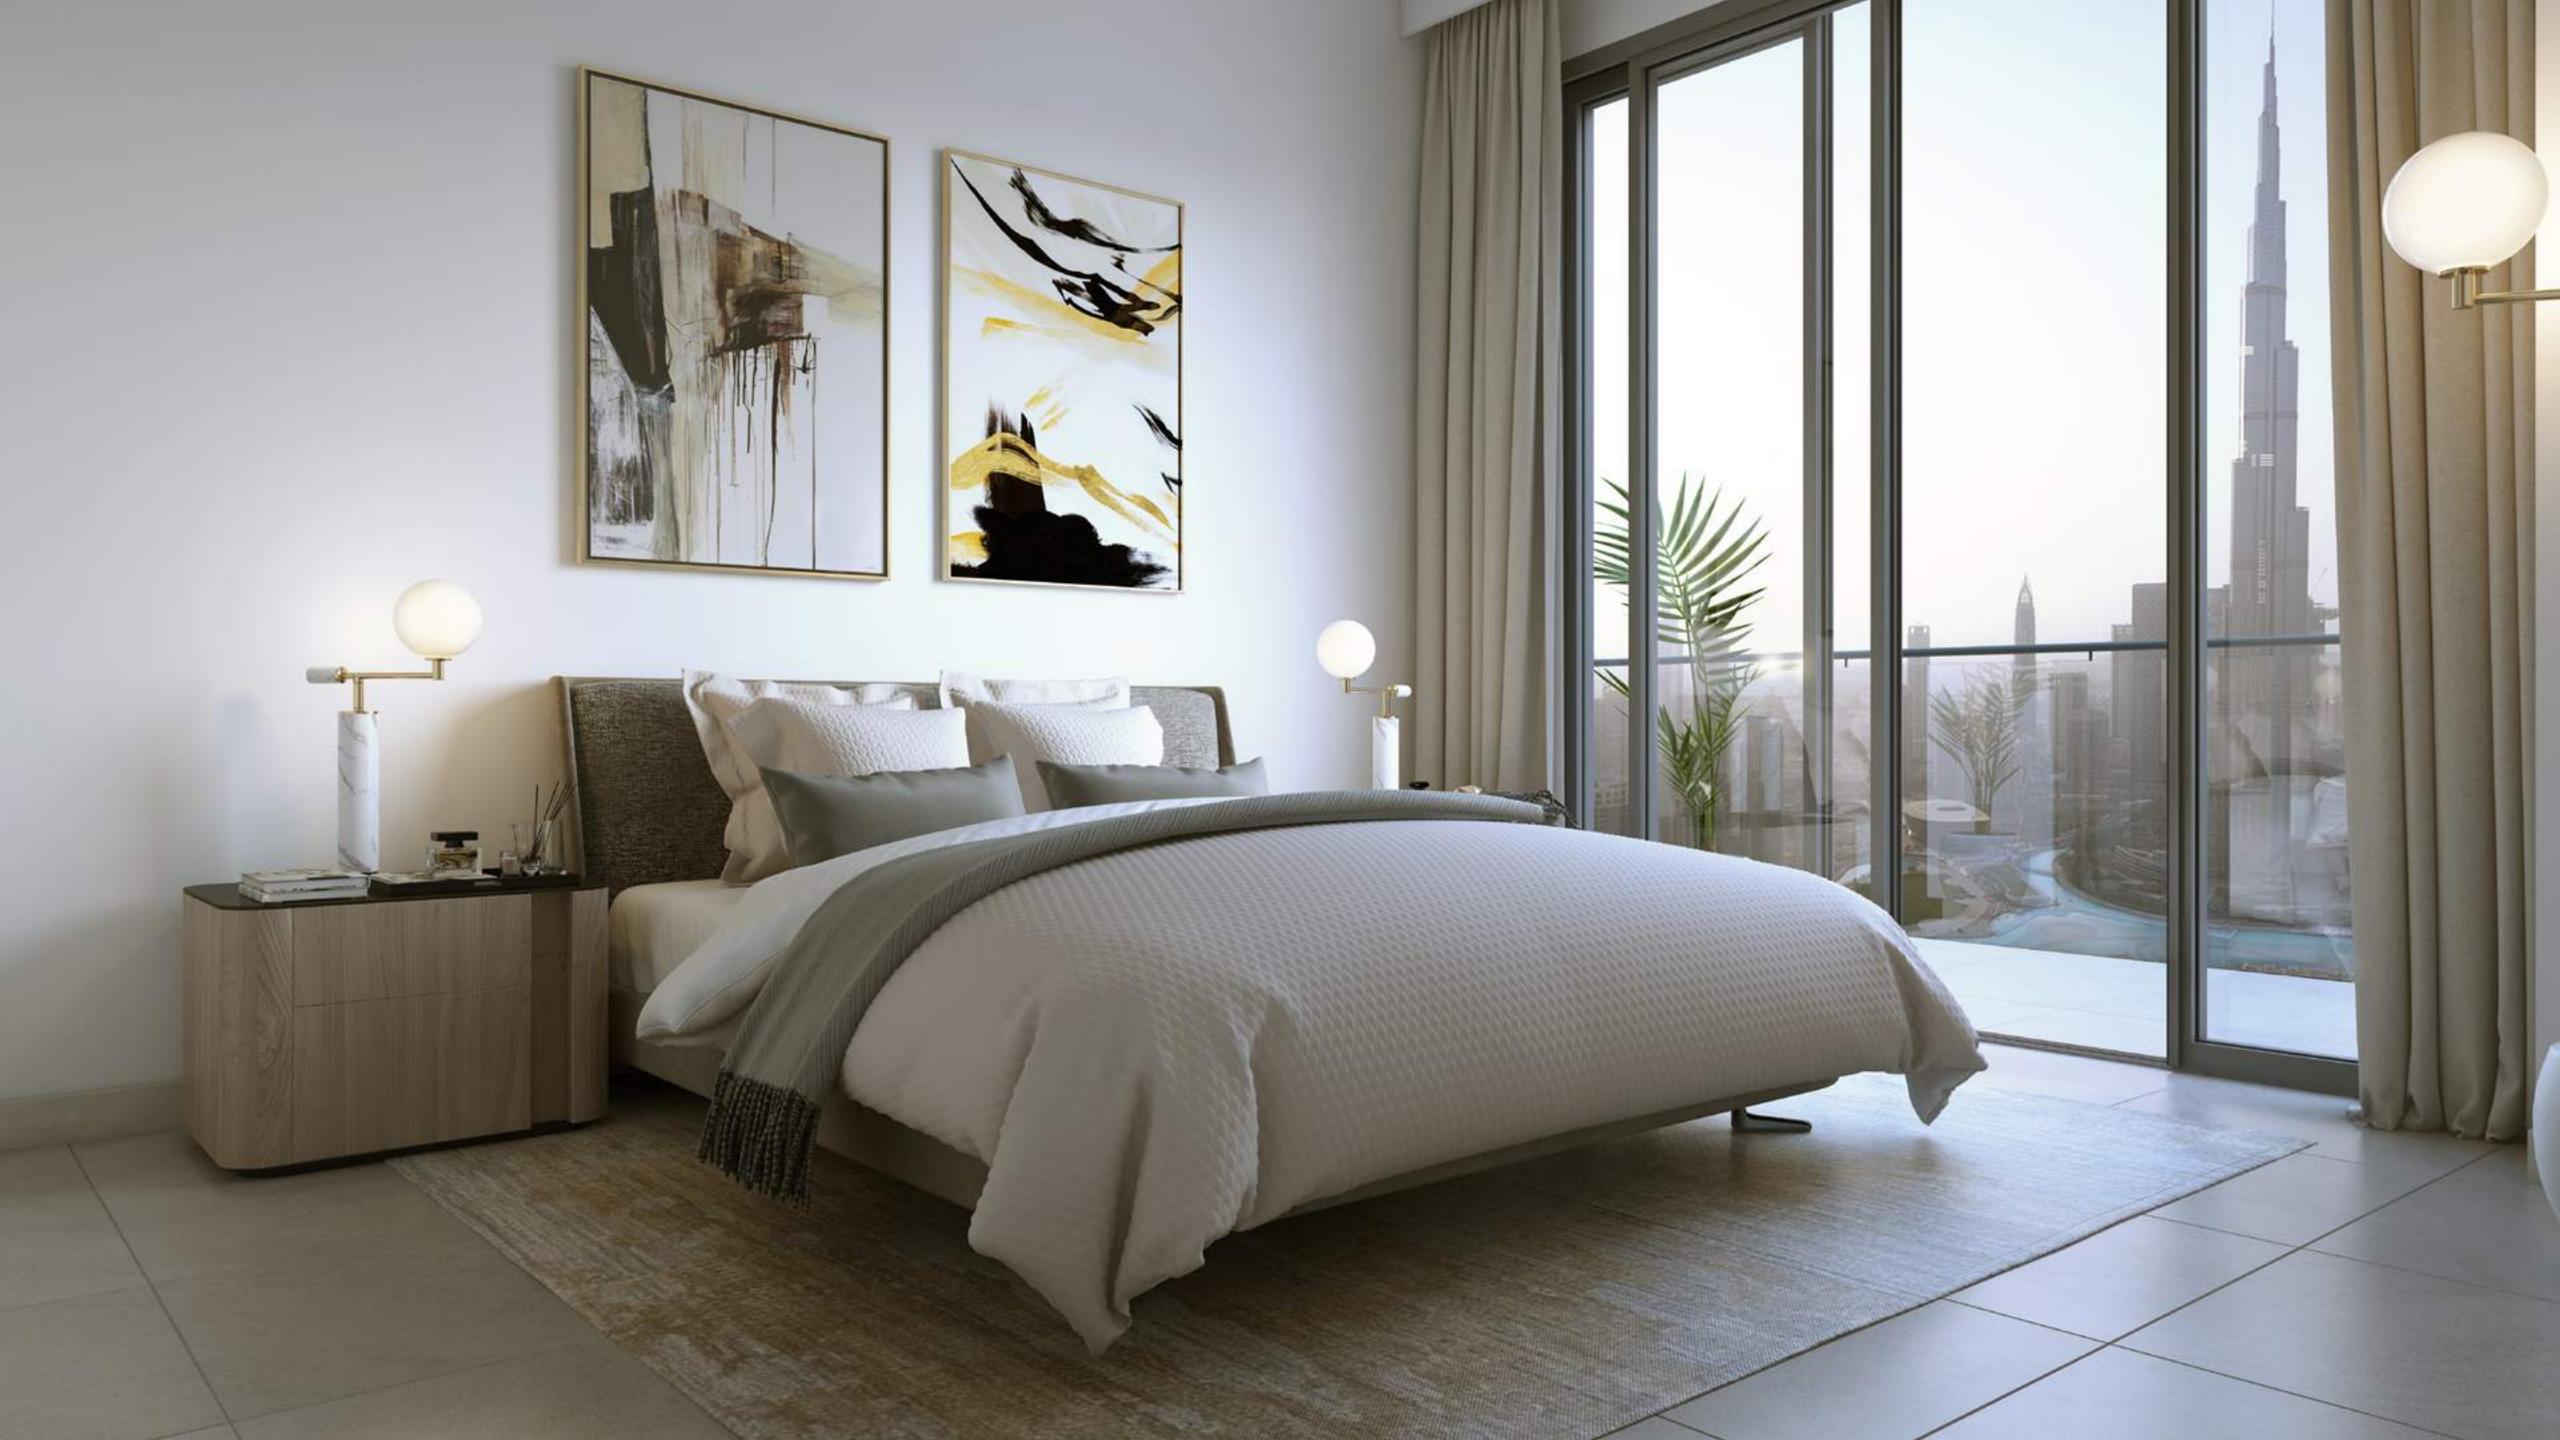

### LIGHT-FLOODED

### ROOMS

Every room is flooded with natural daylight and provides spectacular views through the full-height window walls. Expansive in both a vertical and horizontal sense, the windows at Burj Royale are designed to make you feel like you are a part of Downtown Dubai's iconic landscape.