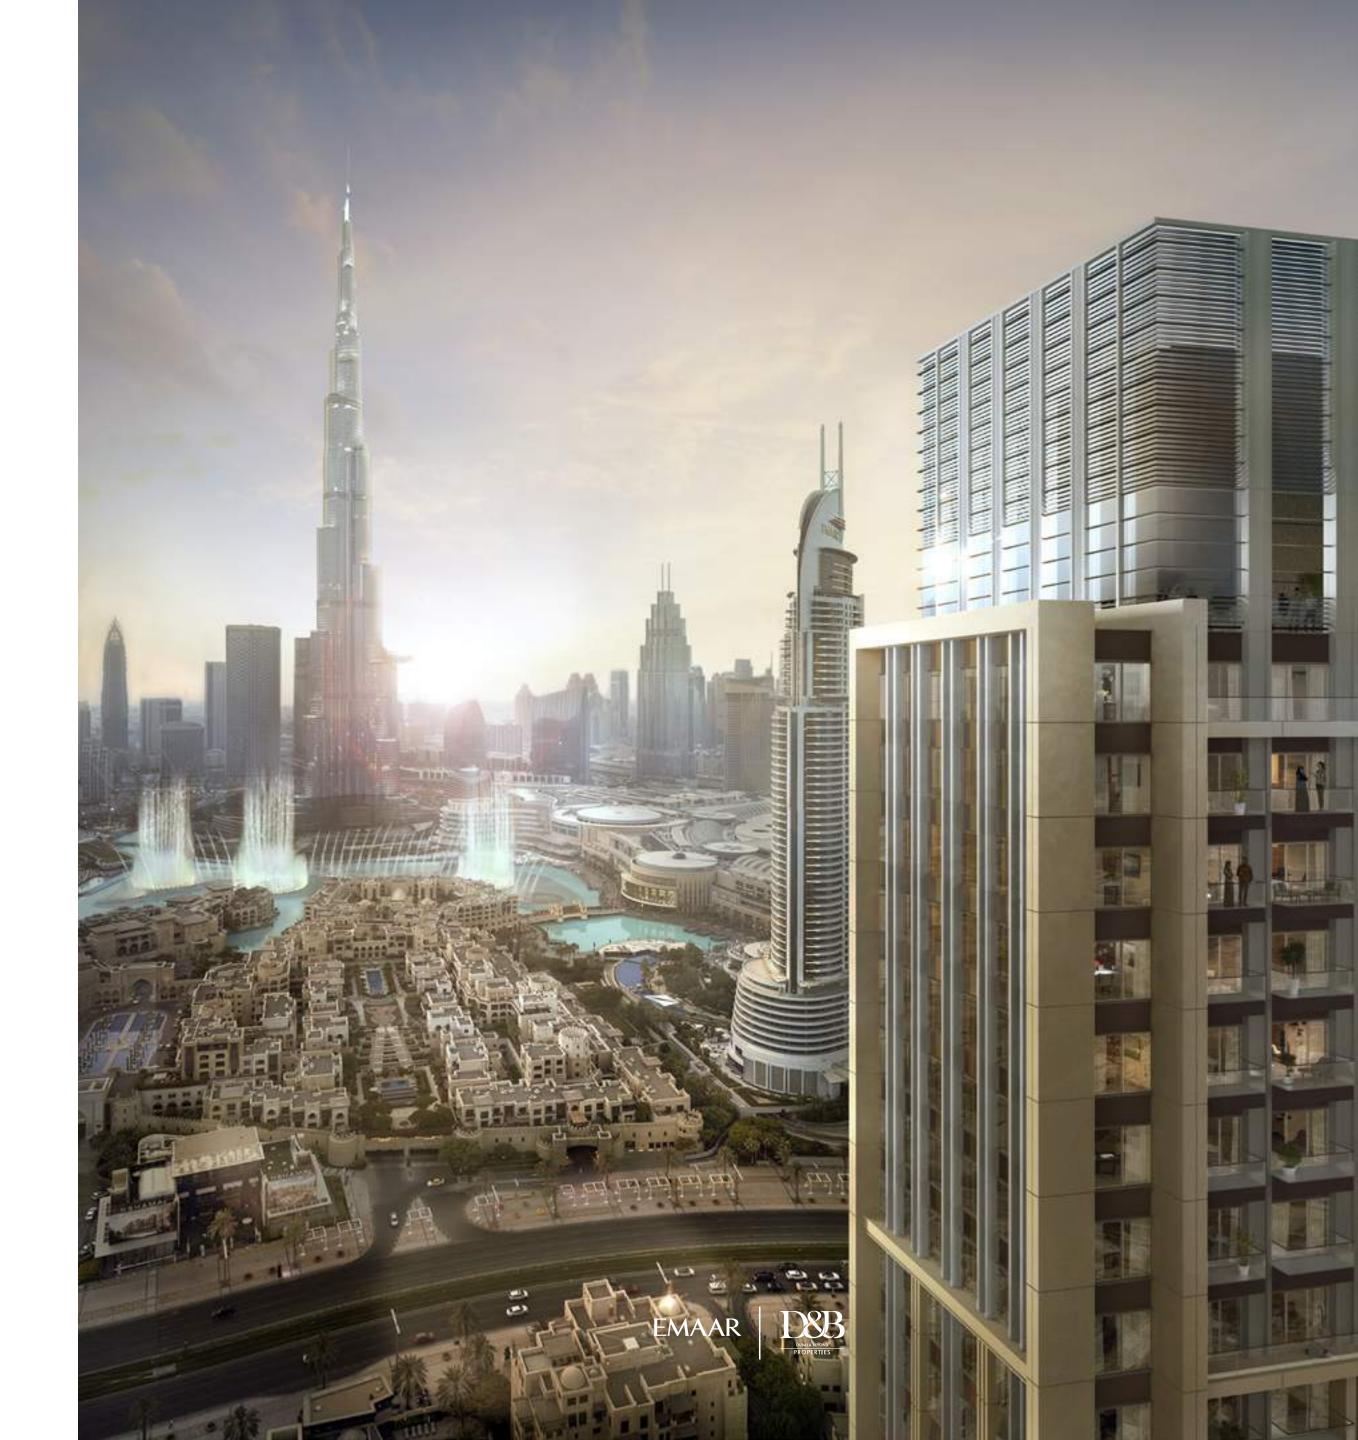

# THE LAST RESIDENTIAL TOWER WITH PANORAMIC VIEWS OF DOWNTOWN DUBAI

۲

## A PRIME LOCATION

The opulent tower of One, Two and Three bedroom apartments is set in a prime spot, by the lavish Old Town district and the Mohammed Bin Rashid Boulevard. At 58 storeys of height, Burj Royale is the last residential tower with direct views of the Burj Khalifa and The Dubai Fountain, making it an unparalleled investment opportunity for the discerning investor.