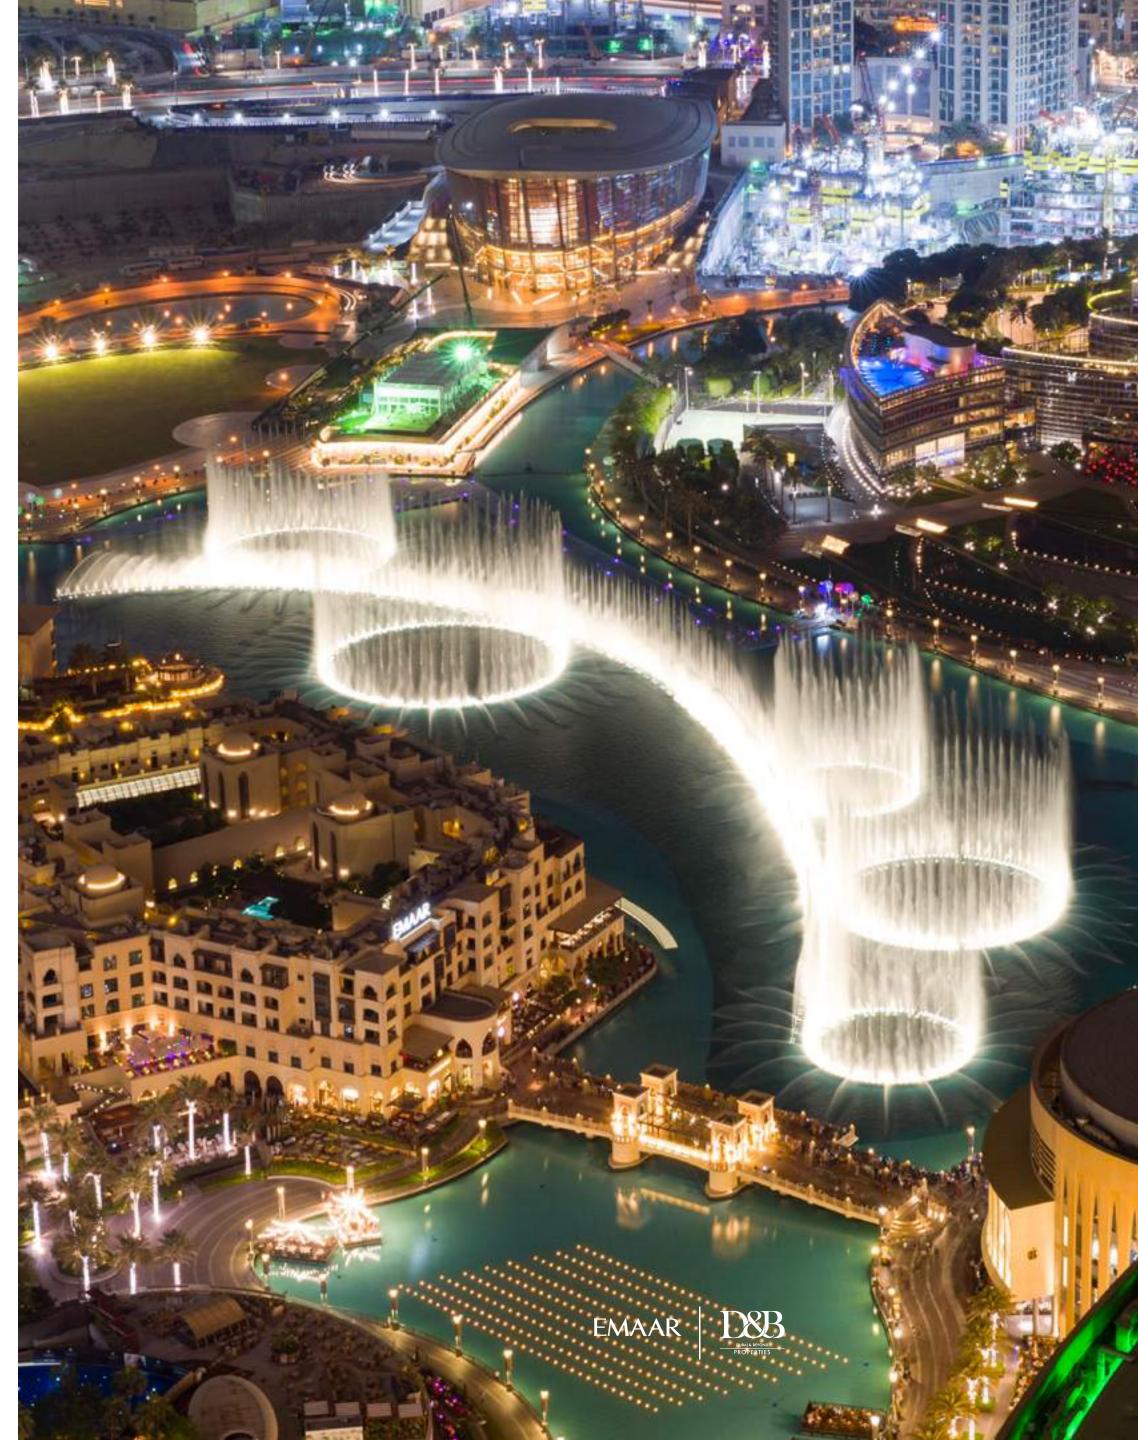

## STELLAR VIEWS OF The dubai fountain

Imagine over 22,000 gallons of water executing a choreographed dance to music, light and fire, spanning 275 metres across a lake in the shadow of the world's tallest building. That is what the world's tallest performing fountains have to offer. Performing to a range of songs from classical to contemporary Arabic and world music, this spectacular show can be viewed from the banks of the lake or a floating boardwalk on the Burj Lake.