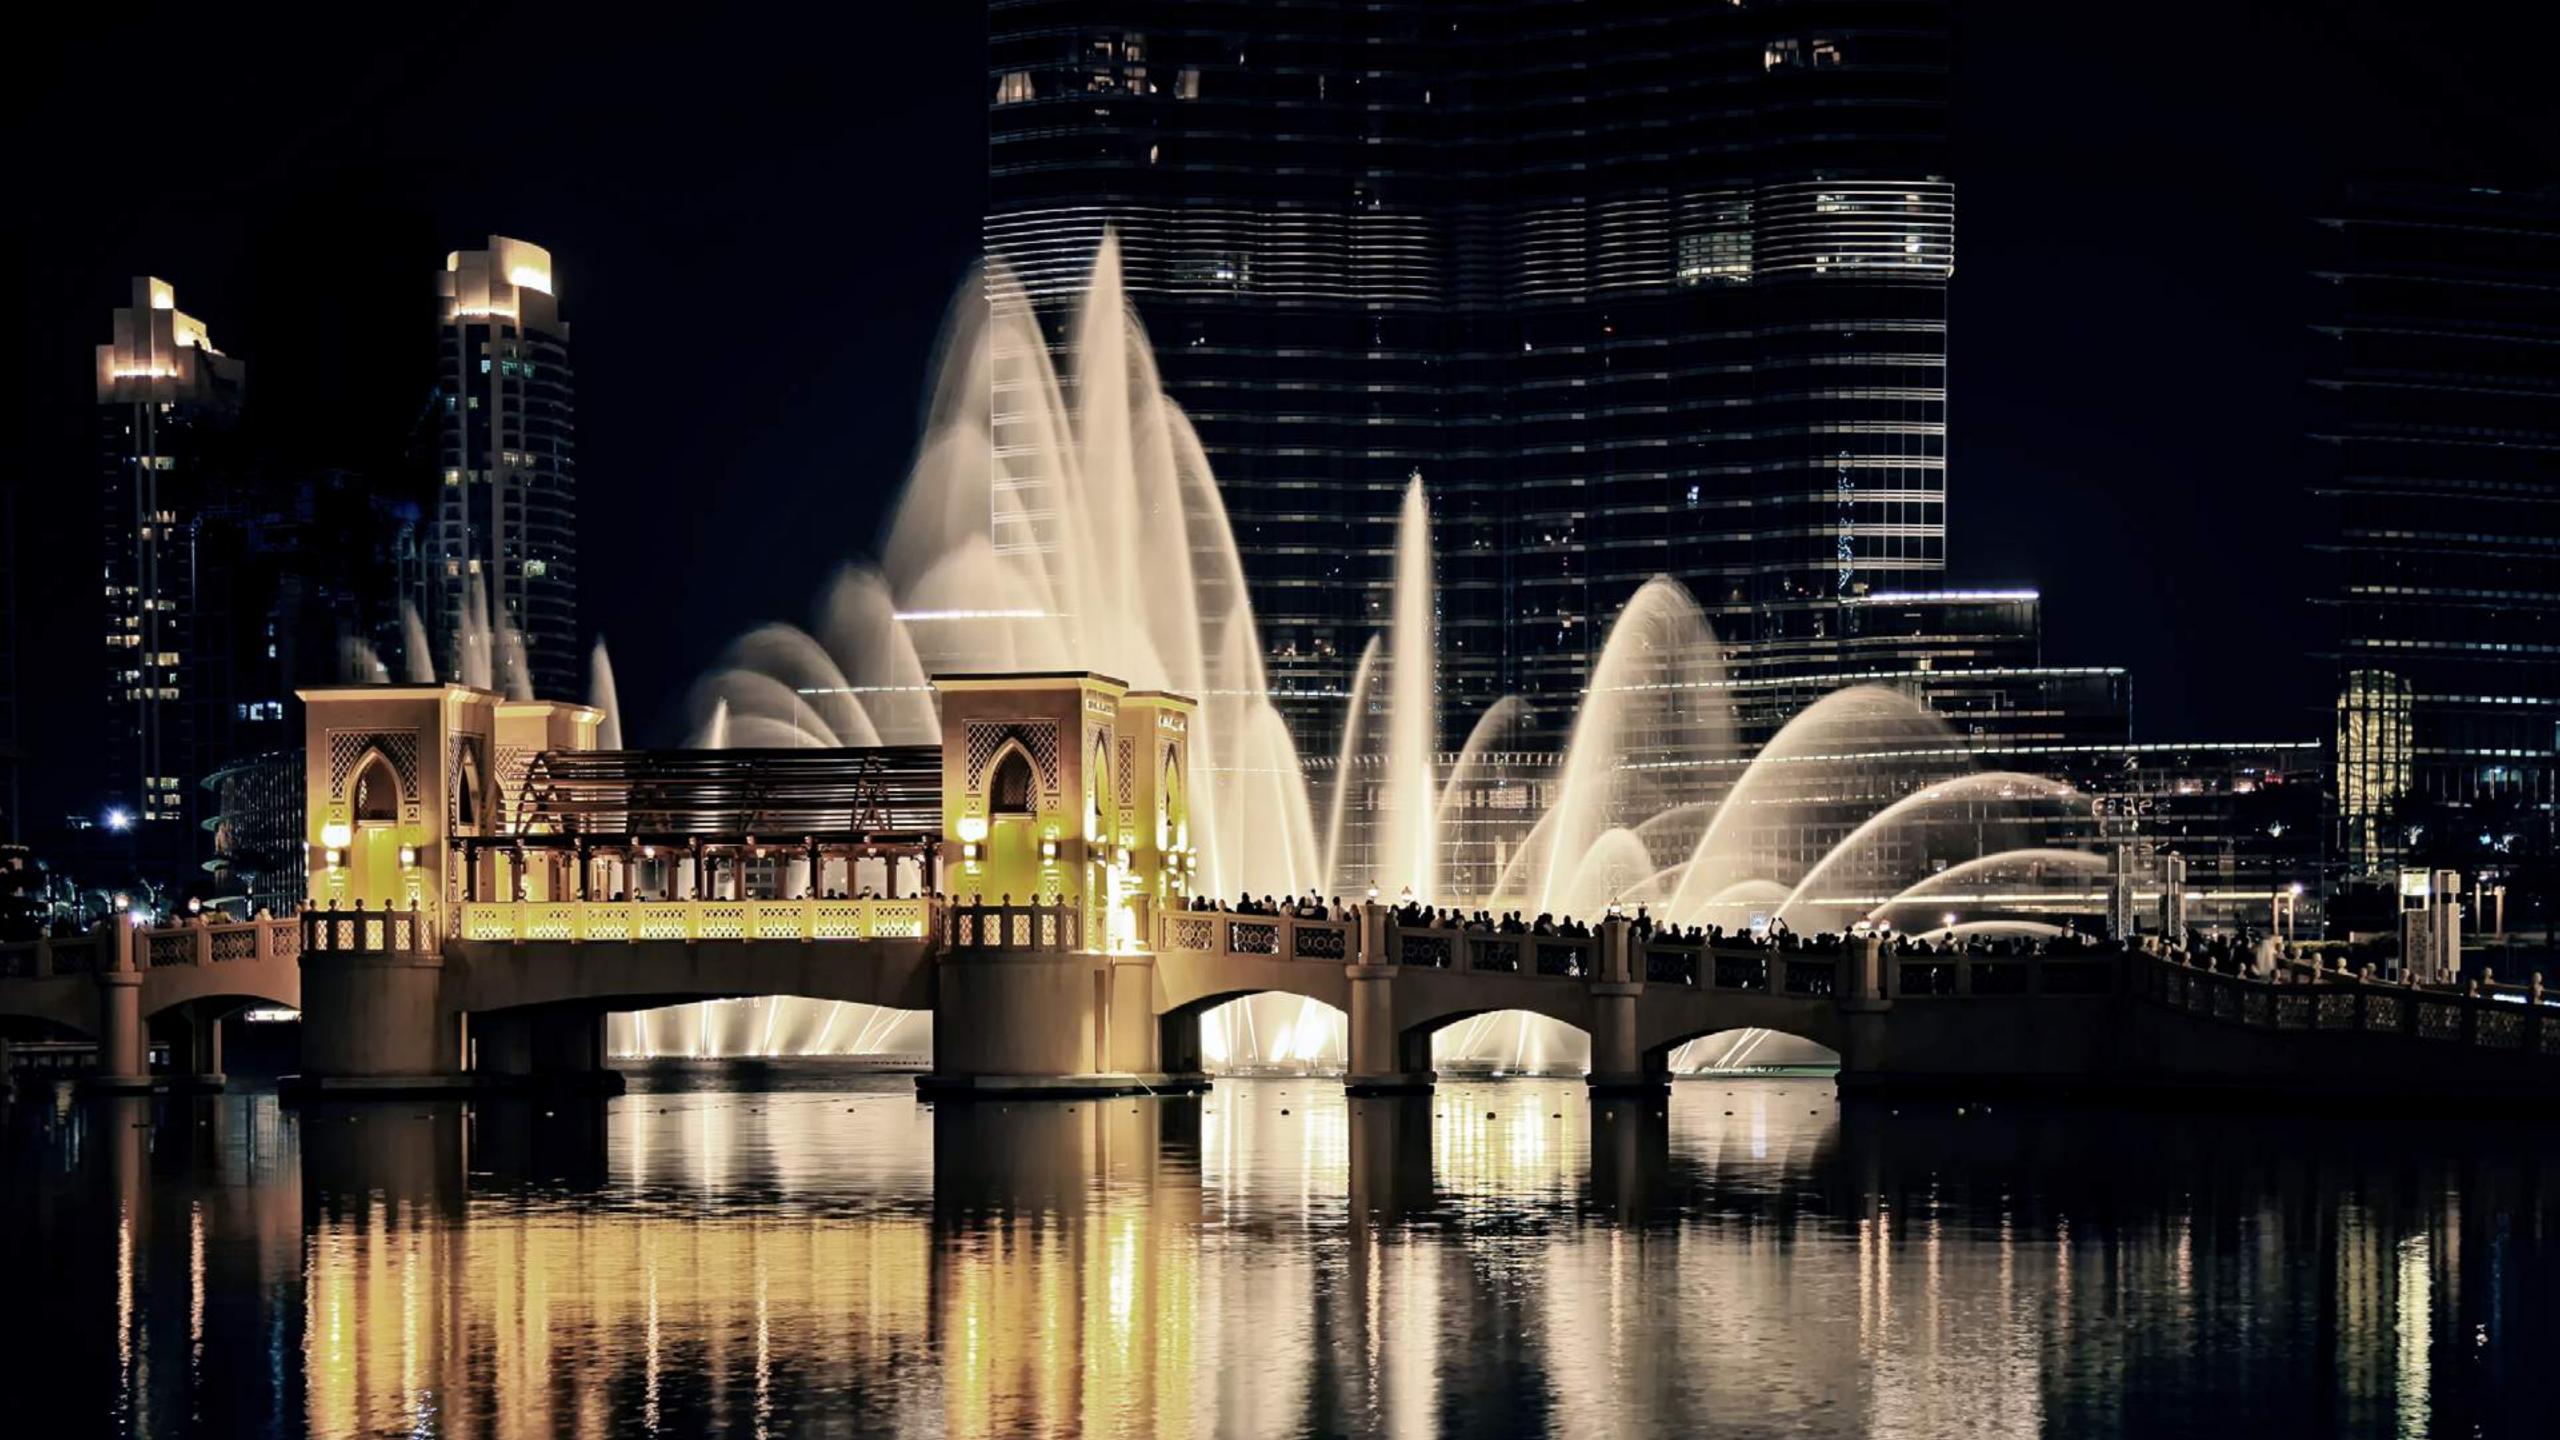

## STELLAR VIEWS OF The dubai fountain

Imagine over 22,000 gallons of water executing a choreographed dance to music, light and fire, spanning 275 metres across a lake in the shadow of the world's tallest building. That is what the world's tallest performing fountains have to offer. Performing to a range of songs from classical to contemporary Arabic and world music, this spectacular show can be viewed from the banks of the lake or a floating boardwalk on the Burj Lake.