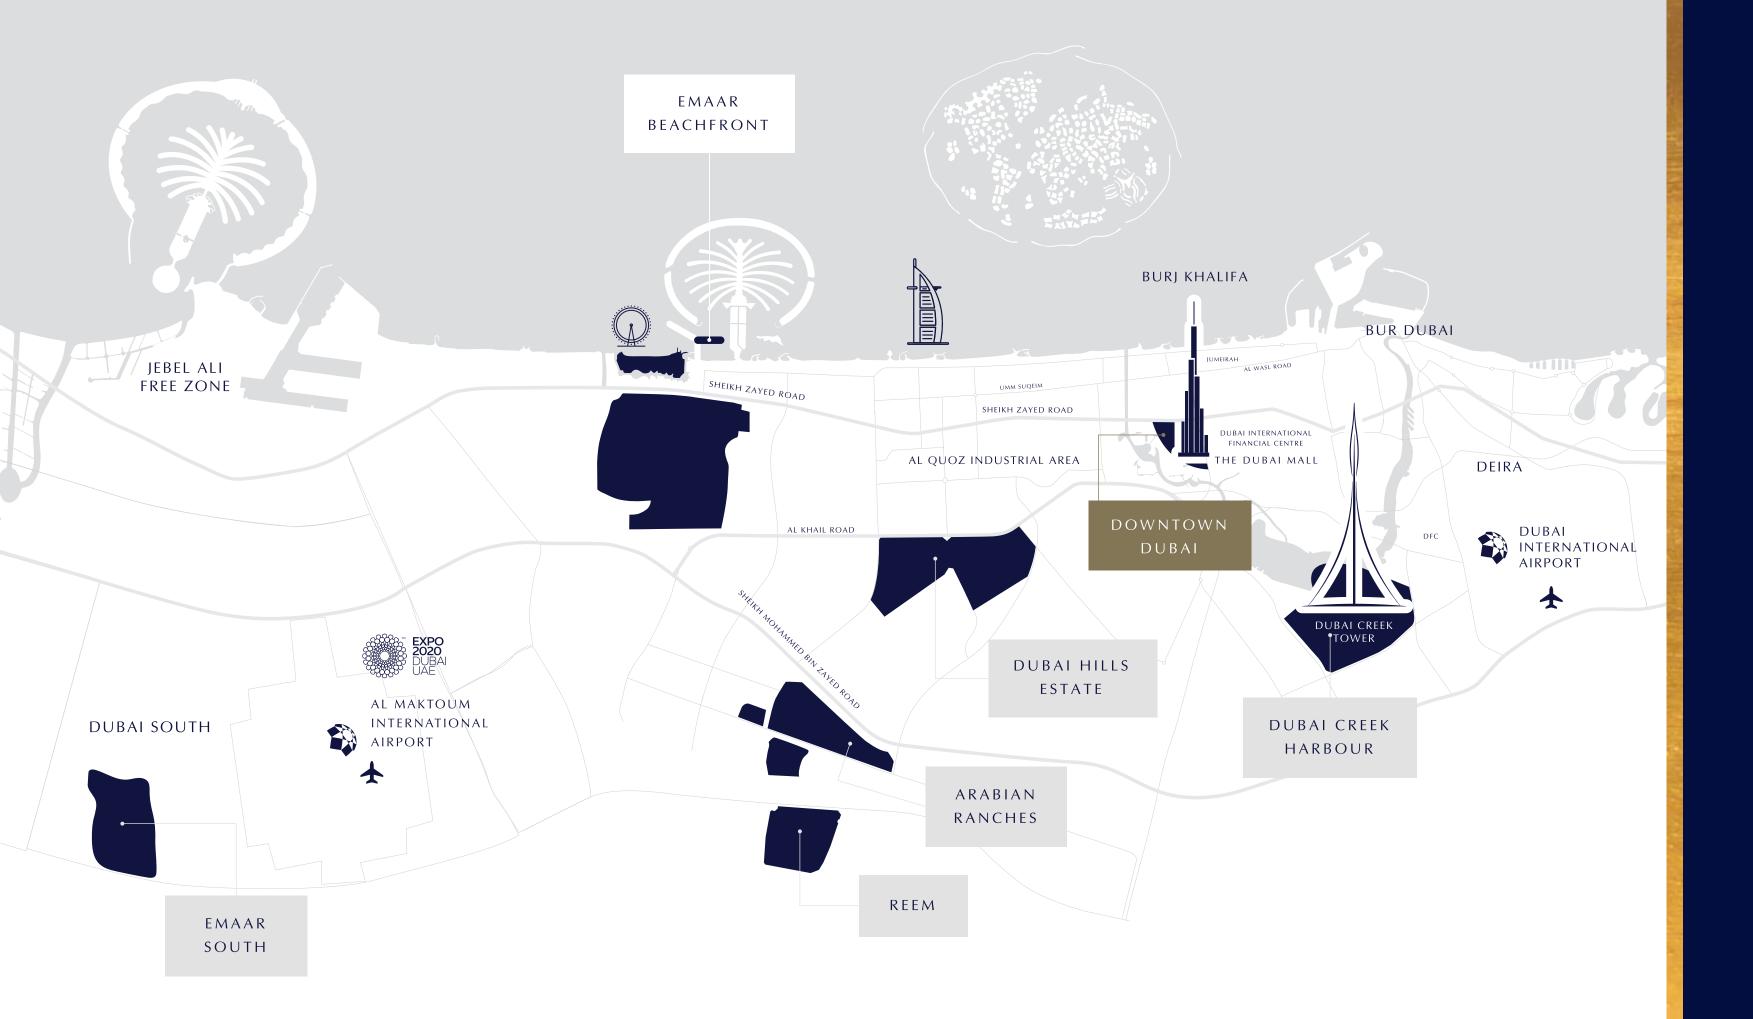

## A PRIME LOCATION

The opulent tower of One, Two and Three bedroom apartments is set in a prime spot, by the lavish Old Town district and the Mohammed Bin Rashid Boulevard. At 58 storeys of height, Burj Royale is the last residential tower with direct views of the Burj Khalifa and The Dubai Fountain, making it an unparalleled investment opportunity for the discerning investor.

### MINUTES AWAY

### FROM EVERYTHING

### 05 MINUTES

to culinary experiences from around the world at **Mohammed Bin Rashid Boulevard** 

### 05 MINUTES

to indulge in high fashion at **The Dubai Mall** 

## VIDA 05 minutes

to explore the lavish **Old Town district**, **Vida** and **Manzil Hotels** 

### 05 MINUTES

to take your seat at the **Dubai Opera** 