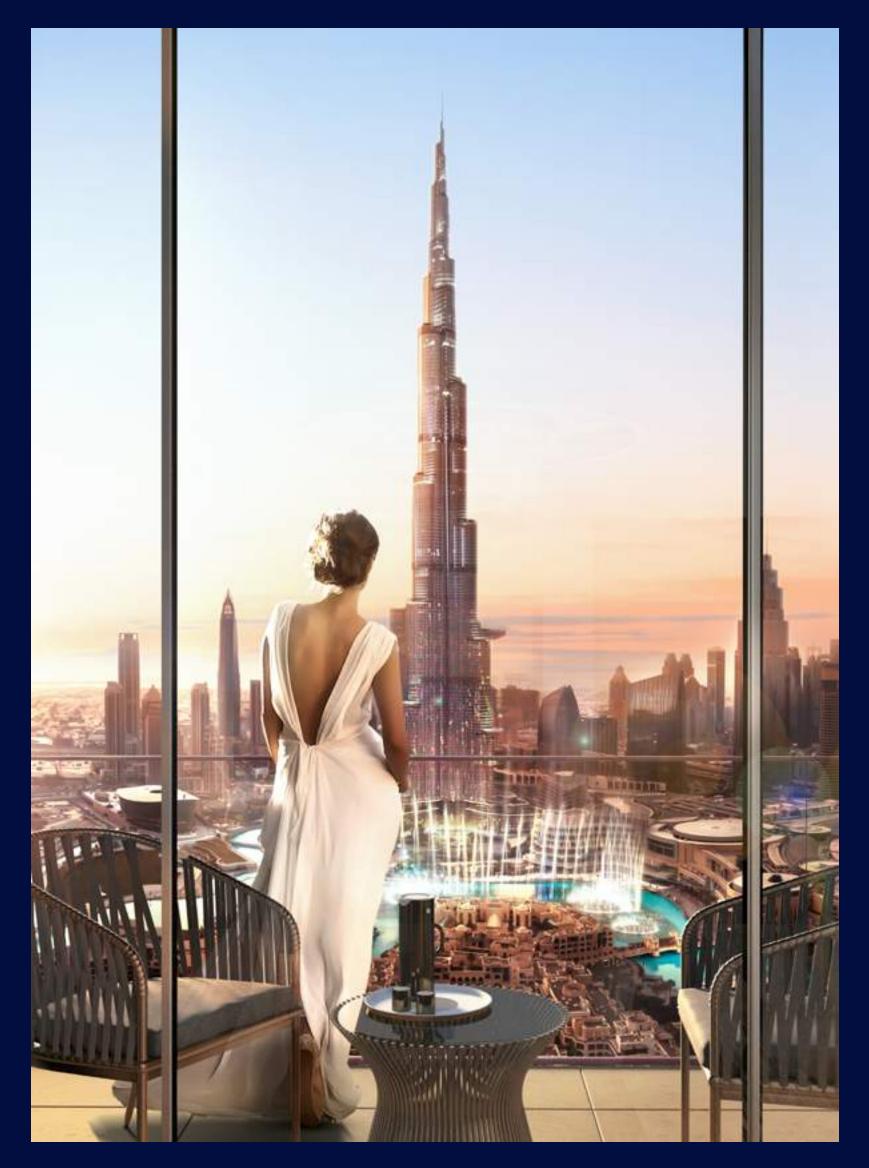

THE DUBAI Fountain The world's largest choreographed fountain

75,000 Work in Downtown Dubai

A LIFE YOU WANT TO LIVE. A TOWER CRAFTED WITH PASSION AND IMAGINATION. SLEEK, CONTEMPORARY RESIDENCES WITH AWE-INSPIRING VIEWS AND ELEVATED COMFORTS. IN THE MIDDLE OF GRAND ENTERTAINMENT. THIS IS BURJ ROYALE.

## A PRIME LOCATION

The opulent tower of One, Two and Three bedroom apartments is set in a prime spot, by the lavish Old Town district and the Mohammed Bin Rashid Boulevard. At 58 storeys of height, Burj Royale is the last residential tower with direct views of the Burj Khalifa and The Dubai Fountain, making it an unparalleled investment opportunity for the discerning investor.

## STELLAR VIEWS OF The dubai fountain

Imagine over 22,000 gallons of water executing a choreographed dance to music, light and fire, spanning 275 metres across a lake in the shadow of the world's tallest building. That is what the world's tallest performing fountains have to offer. Performing to a range of songs from classical to contemporary Arabic and world music, this spectacular show can be viewed from the banks of the lake or a floating boardwalk on the Burj Lake.