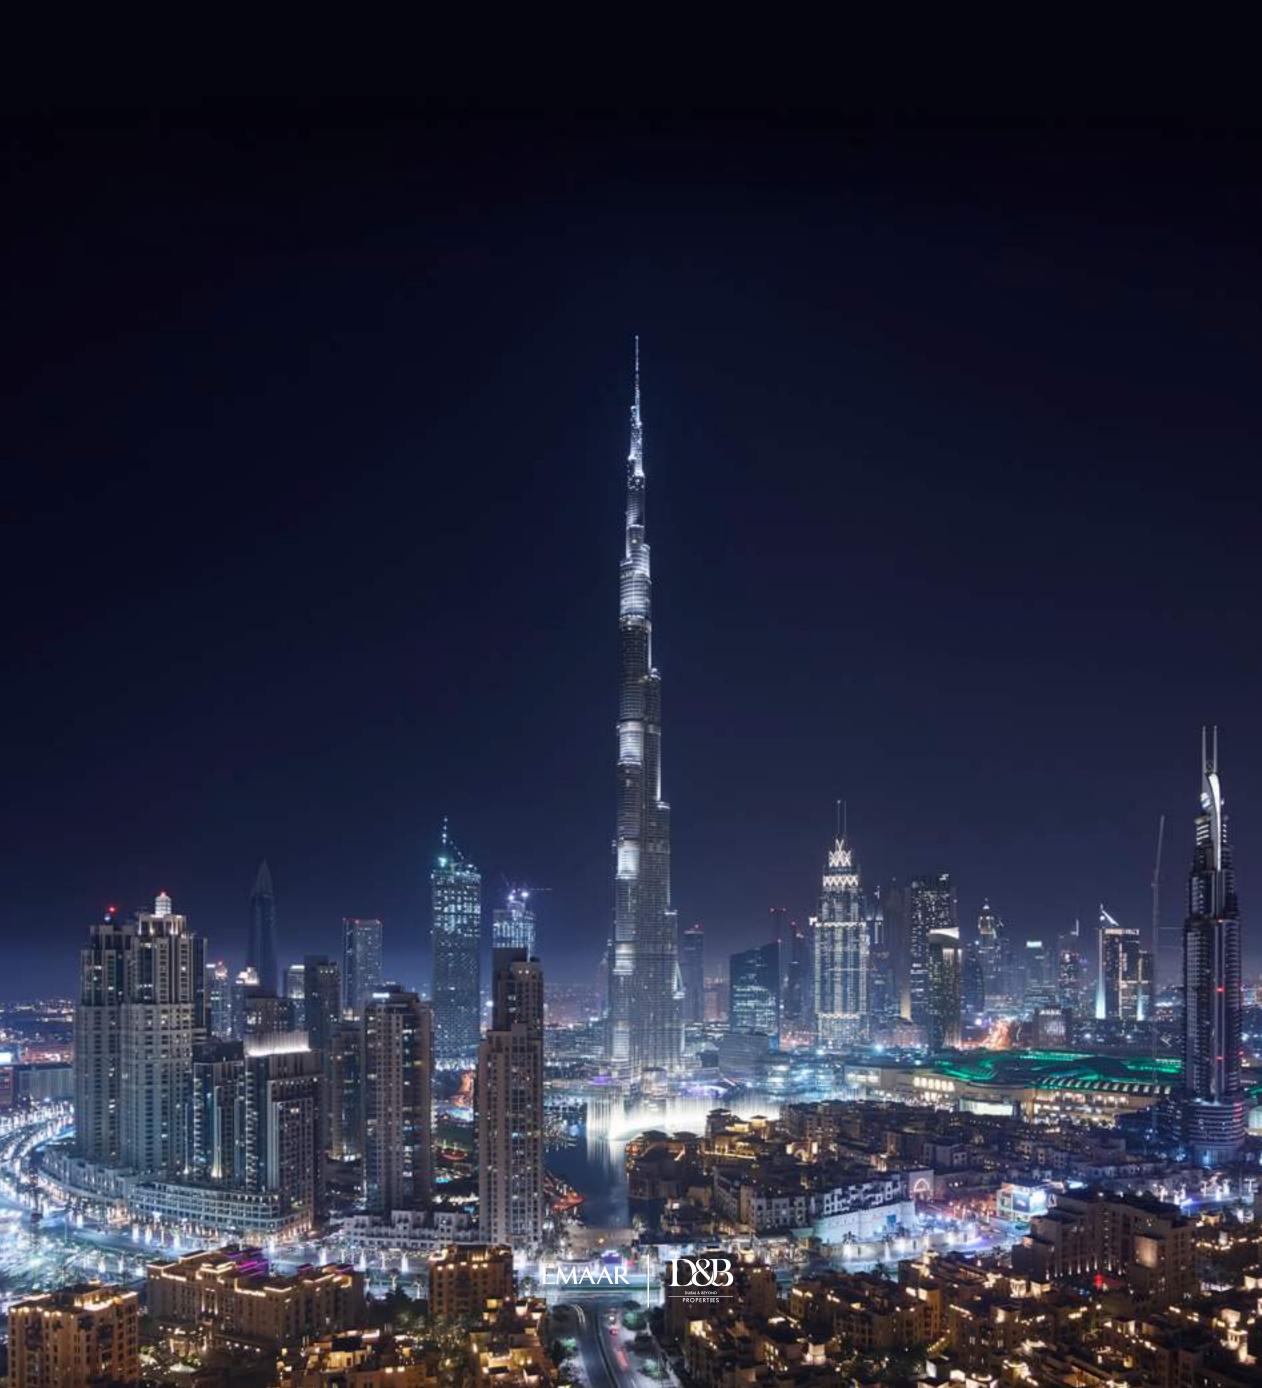

## STELLAR VIEWS OF The dubai fountain

Imagine over 22,000 gallons of water executing a choreographed dance to music, light and fire, spanning 275 metres across a lake in the shadow of the world's tallest building. That is what the world's tallest performing fountains have to offer. Performing to a range of songs from classical to contemporary Arabic and world music, this spectacular show can be viewed from the banks of the lake or a floating boardwalk on the Burj Lake.