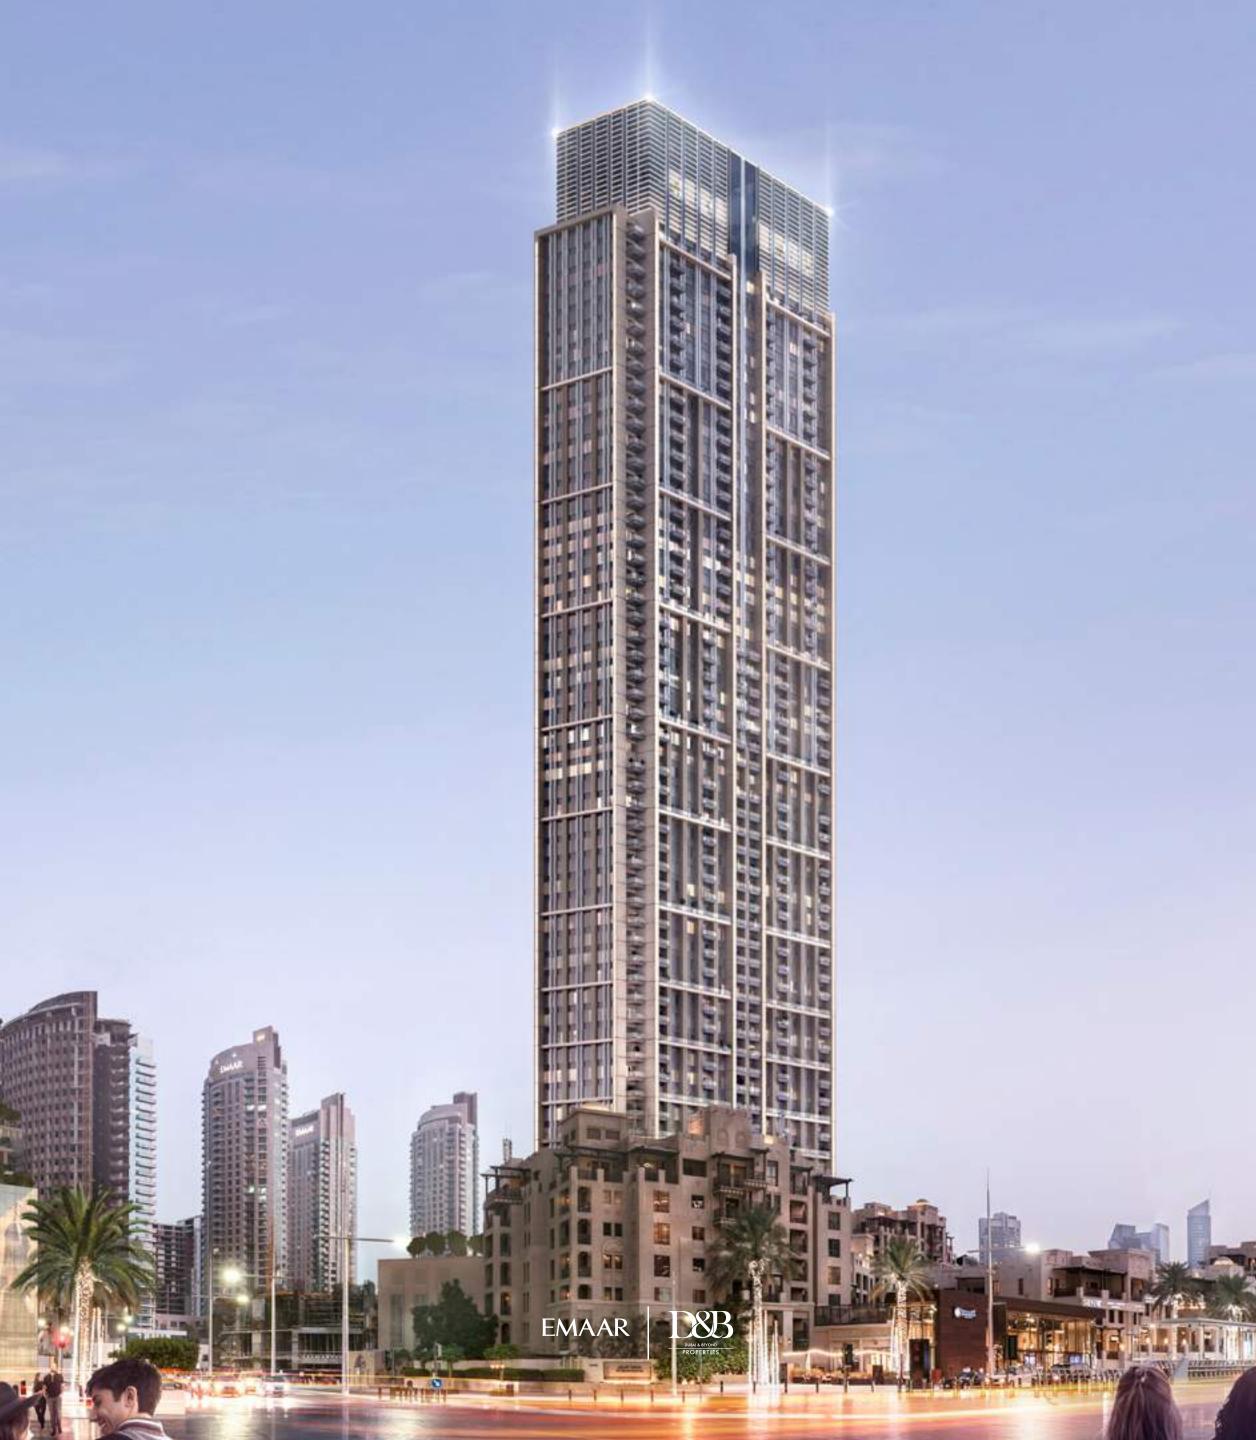

# THE LAST RESIDENTIAL TOWER WITH PANORAMIC VIEWS OF DOWNTOWN DUBAI

۲

## A PRIME LOCATION

The opulent tower of One, Two and Three bedroom apartments is set in a prime spot, by the lavish Old Town district and the Mohammed Bin Rashid Boulevard. At 58 storeys of height, Burj Royale is the last residential tower with direct views of the Burj Khalifa and The Dubai Fountain, making it an unparalleled investment opportunity for the discerning investor.

## A 58 STOREY MASTERPIECE

The context of Burj Royale breaks into two distinct layers, the low-rise vernacular foreground and the high-rise contemporary background. The concept fuses both elements into one unifying theme by treating the lower façade in a traditional way, gradually transitioning into the majestic and modern structure.