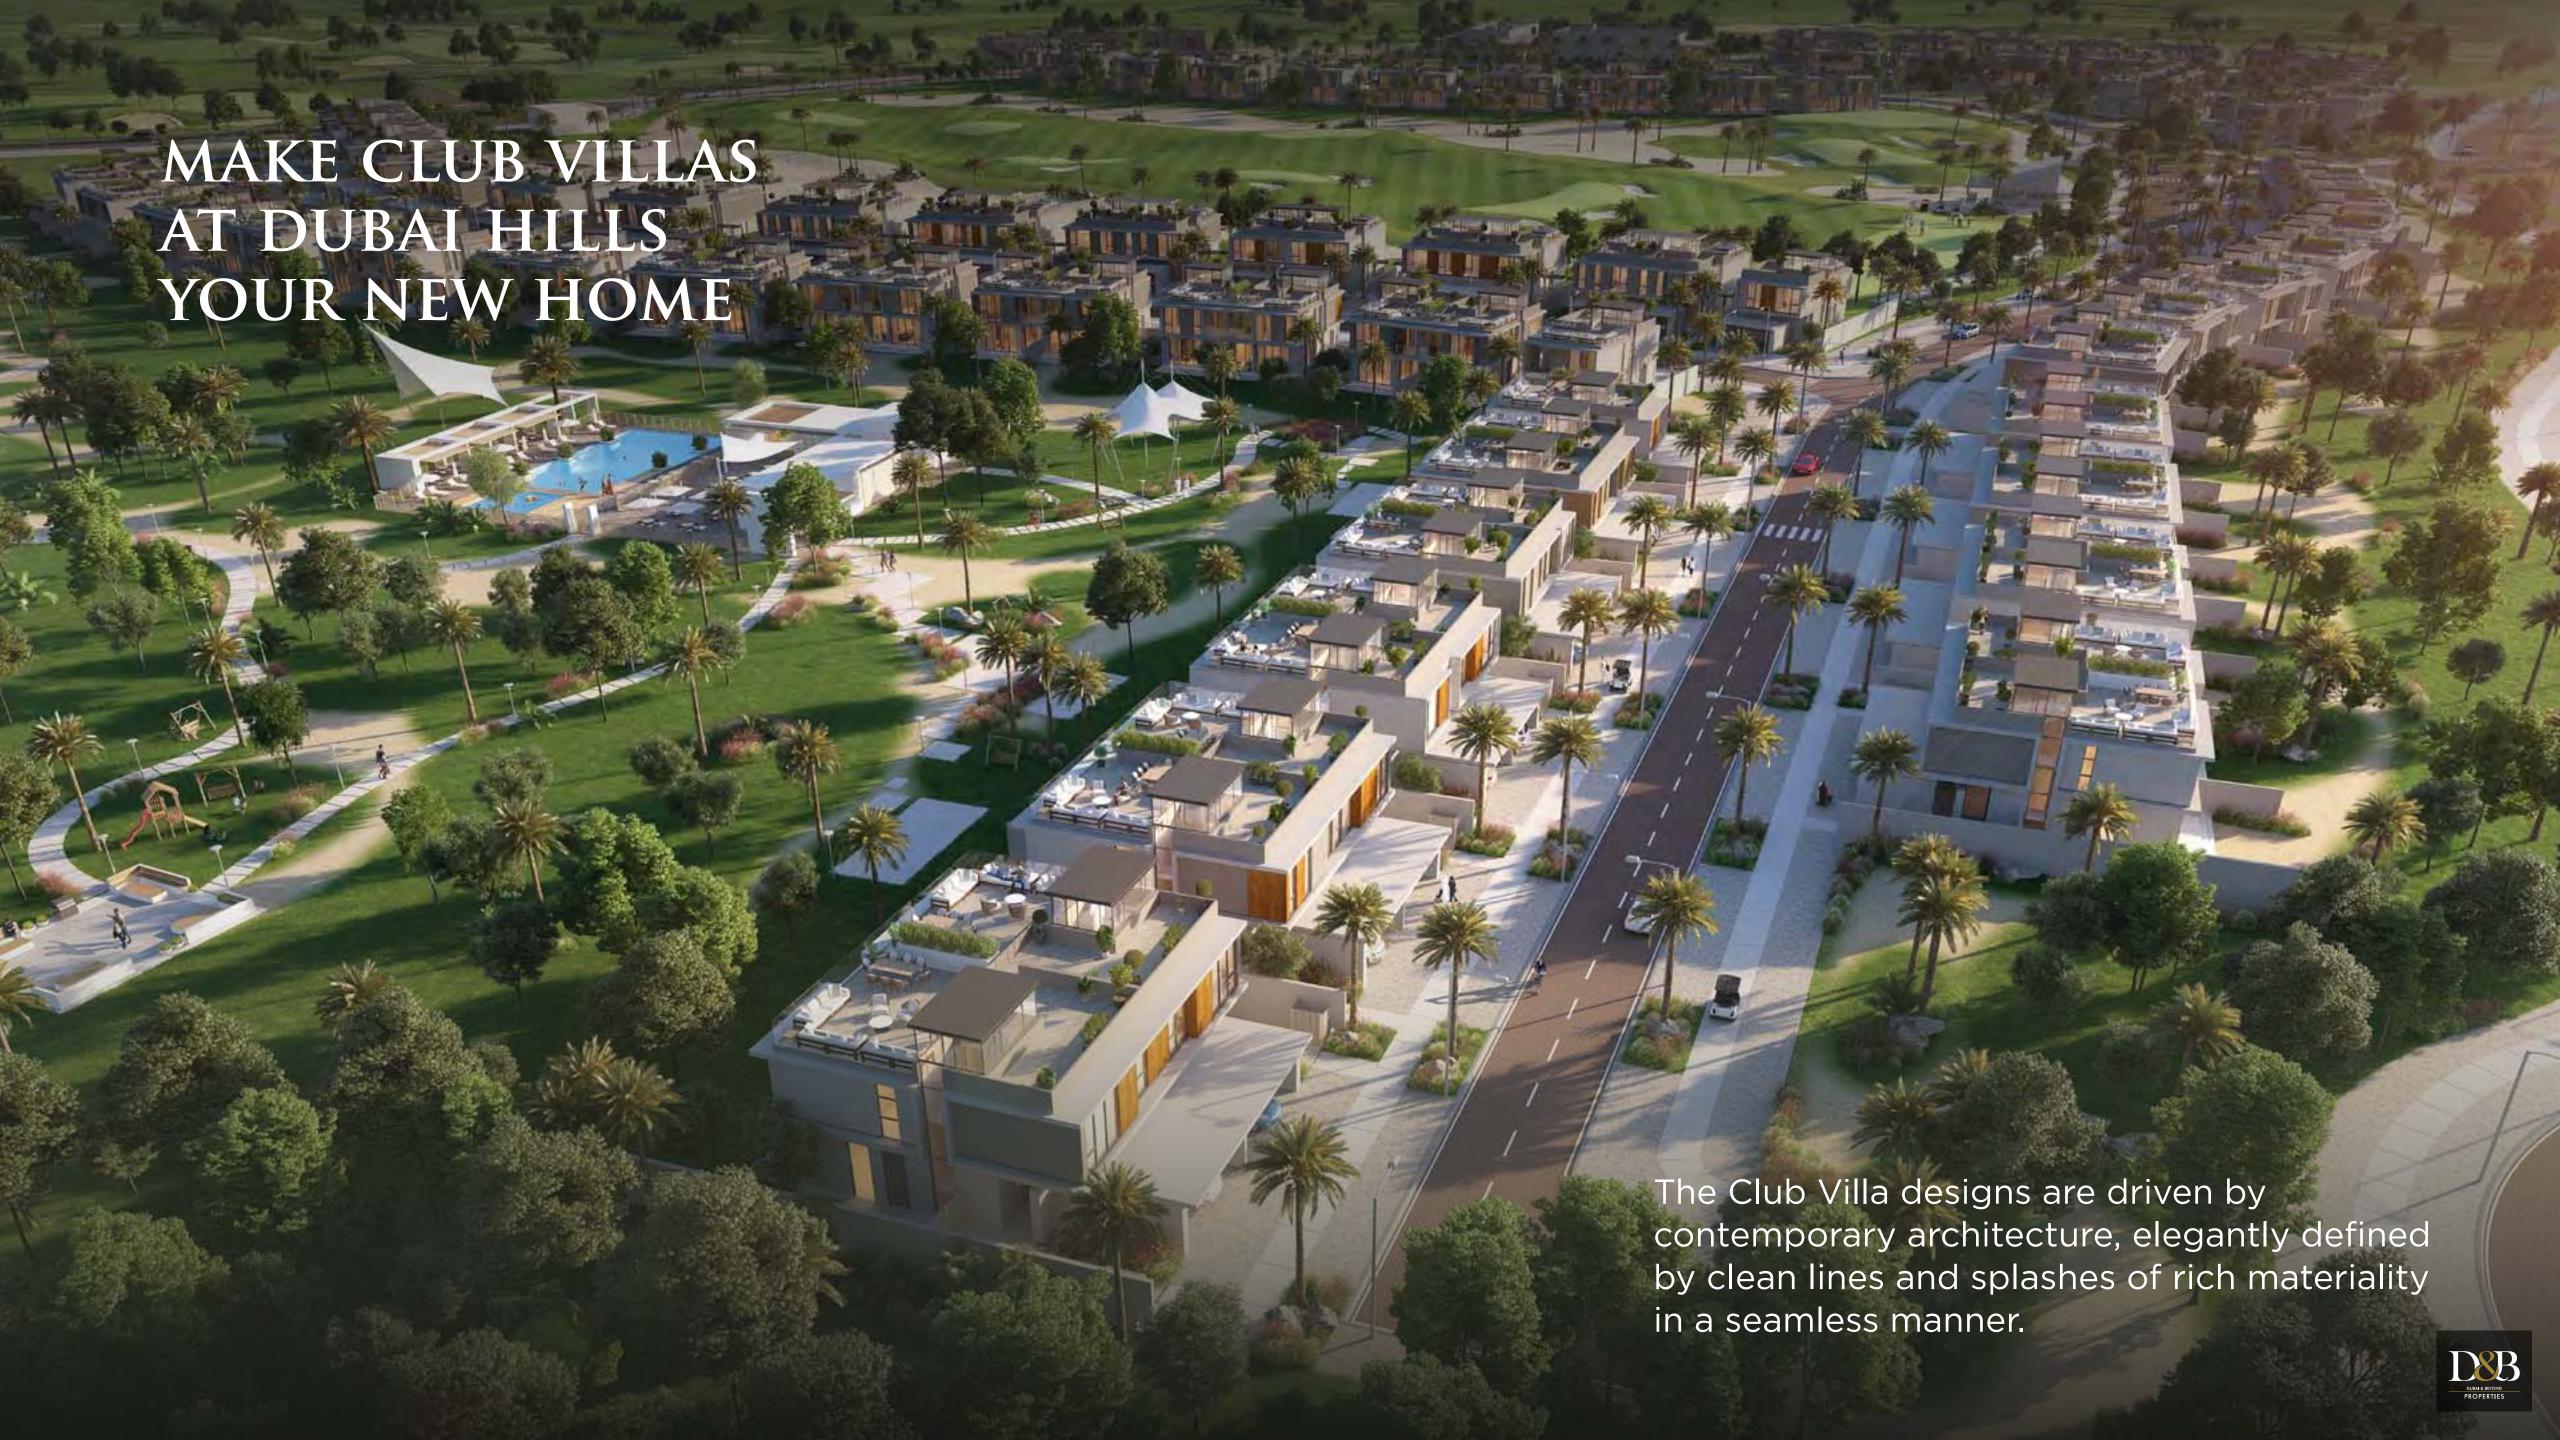

# VILLA STYLES

Designed with 5 unique aesthetic styles, choose between 3 and 4 bedroom villas which suit your taste.



MODERN



INTERNATIONAL



MINIMALIST



CUBIC



CONTEMPORARY





# SITE PLAN

MODERN

INTERNATIONAL

MINIMALIST

CUBIC

CONTEMPORARY

THB - 4 BEDROOM

THA - 3 BEDROOM

**SA-A** - 3BR STANDALONE UNITS

**SA-B** - 4BR STANDALONE UNITS



#### FLOOR PLANS



#### **DUBAI HILLS** ESTATE

#### 3 BEDROOM

| Total BUA |                                   |
|-----------|-----------------------------------|
| Sqm       | Sqft                              |
| 272.40    | 2932.09                           |
| 271.99    | 2927.67                           |
| 271.84    | 2926.06                           |
| 271.72    | 2924.77                           |
|           | Sqm<br>27