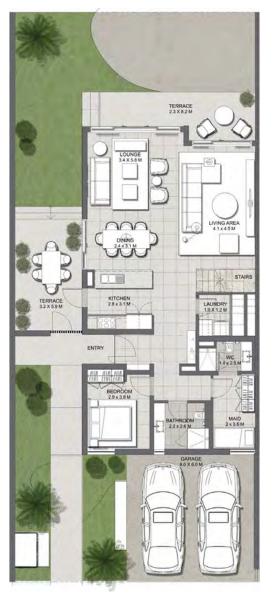

#### 4 BEDROOM

|                      | Total BUA |         |
|----------------------|-----------|---------|
|                      | Sqm       | Sqft    |
| Modern - TH01        | 312.47    | 3363.40 |
| Modern - TH02        | 312.83    | 3367.27 |
| International - TH01 | 312.28    | 3361.35 |
| International - TH02 | 312.76    | 3366.52 |
| Minimalist - TH01    | 312.21    | 3360.60 |
| Minimalist - TH02    | 312.76    | 3366.52 |
| Cubic - TH01         | 312.29    | 3361.46 |
| Cubic - TH02         | 312.69    | 3365.76 |
| Contemporary - TH01  | 312.29    | 3361.46 |
| Contemporary - TH02  | 312.67    | 3365.55 |

#### DUBAI HILLS ESTATE