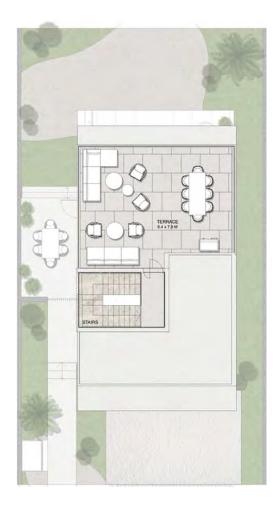

|
|----------------------|-----------|---------|
|                      | Sqm       | Sqft    |
| Modern - TH01        | 312.47    | 3363.40 |
| Modern - TH02        | 312.83    | 3367.27 |
| International - TH01 | 312.28    | 3361.35 |
| International - TH02 | 312.76    | 3366.52 |
| Minimalist - TH01    | 312.21    | 3360.60 |
| Minimalist - TH02    | 312.76    | 3366.52 |
| Cubic - TH01         | 312.29    | 3361.46 |
| Cubic - TH02         | 312.69    | 3365.76 |
| Contemporary - TH01  | 312.29    | 3361.46 |
| Contemporary - TH02  | 312.67    | 3365.55 |













#### DUBAI HILLS ESTATE

## 3 BEDROOM STANDALONE

|               | Total BUA |         |
|---------------|-----------|---------|
|               | Sqm       | Sqft    |
| Modern - TH01 | 277.56    | 2987.63 |







Ground Floor First Floor Roof Terrace

#### DUBAI HILLS ESTATE

## 4 BEDROOM STANDALONE

|               | Total BUA |         |
|---------------|-----------|---------|
|               | Sqm       | Sqft    |
| Modern - TH02 | 321.16    | 3456.93 |



**Ground Floor** 



First Floor



Roof Terrace



T: +971 4 557 4900 M: +971 56 520 3470 E: info@dandbdubai.com

507, Building 12, Bay Square, Business Bay, P.O Box 124092, Dubai, U.A.E.