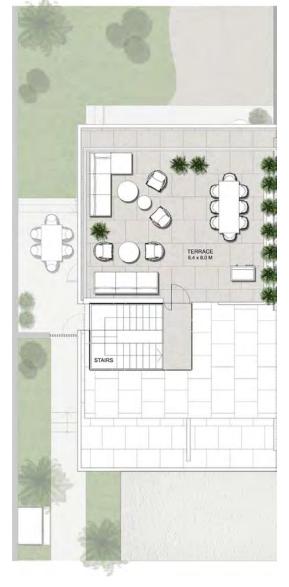

#### 3 BEDROOM

| Total BUA |                                   |
|-----------|-----------------------------------|
| Sqm       | Sqft                              |
| 272.40    | 2932.09                           |
| 271.99    | 2927.67                           |
| 271.84    | 2926.06                           |
| 271.72    | 2924.77                           |
|           | Sqm<br>272.40<br>271.99<br>271.84 |

**Ground Floor** First Floor **Roof Terrace** 