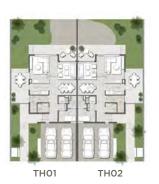

#### 3 BEDROOM

|                   | Total BUA |         |
|-------------------|-----------|---------|
|                   | Sqm       | Sqft    |
| Modern - TH01     | 271.96    | 2927.35 |
| Modern - TH02     | 271.96    | 2927.35 |
| Minimalist - TH01 | 271.85    | 2926.17 |
| Minimalist - TH02 | 271.82    | 2925.84 |
| Cubic - TH01      | 272.71    | 2935.42 |
| Cubic - TH02      | 272.72    | 2935.53 |

First Floor

**Ground Floor Roof Terrace** 