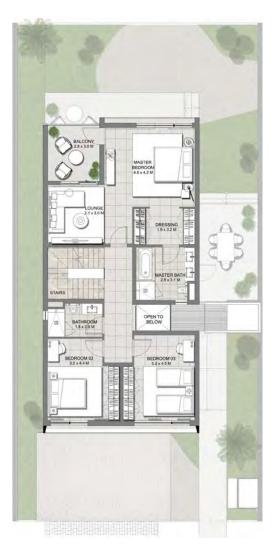

6    | 3366.52 |
| Minimalist - TH01    | 312.21    | 3360.60 |
| Minimalist - TH02    | 312.76    | 3366.52 |
| Cubic - TH01         | 312.29    | 3361.46 |
| Cubic - TH02         | 312.69    | 3365.76 |
| Contemporary - TH01  | 312.29    | 3361.46 |
| Contemporary - TH02  | 312.67    | 3365.55 |













#### DUBAI HILLS ESTATE

## 3 BEDROOM STANDALONE

|               | Total BUA |         |
|---------------|-----------|---------|
|               | Sqm       | Sqft    |
| Modern - TH01 | 277.56    | 2987.63 |







Ground Floor First Floor Roof Terrace

#### DUBAI HILLS ESTATE

## 4 BEDROOM STANDALONE

|               | Total BUA |         |
|---------------|-----------|---------|
|               | Sqm       | Sqft    |
| Modern - TH02 | 321.16    | 3456.93 |



**Ground Floor** 



First Floor



Roof Terrace



T: +971 4 557 4900 M: +971 56 520 3470 E: info@dandbdubai.com

507, Building 12, Bay Square, Business Bay, P.O Box 124092, Dubai, U.A.E.