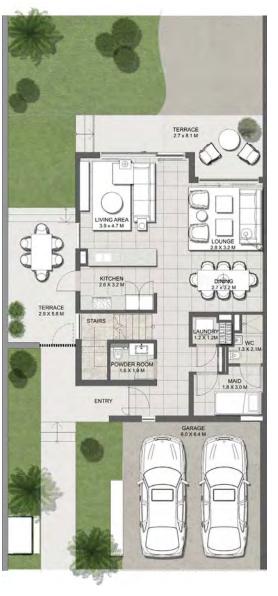

#### 3 BEDROOM

| Total BUA |                                   |
|-----------|-----------------------------------|
| Sqm       | Sqft                              |
| 272.40    | 2932.09                           |
| 271.99    | 2927.67                           |
| 271.84    | 2926.06                           |
| 271.72    | 2924.77                           |
|           | Sqm<br>272.40<br>271.99<br>271.84 |

**Ground Floor** First Floor **Roof Terrace** 