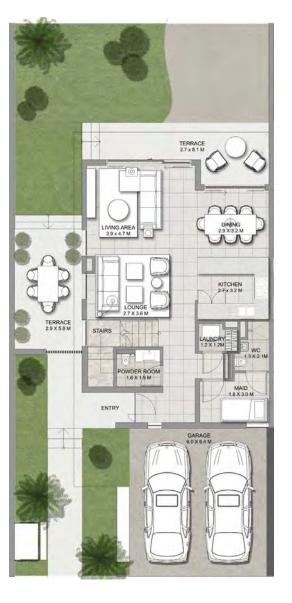

#### 3 BEDROOM

| Total BUA |                                   |
|-----------|-----------------------------------|
| Sqm       | Sqft                              |
| 272.40    | 2932.09                           |
| 271.99    | 2927.67                           |
| 271.84    | 2926.06                           |
| 271.72    | 2924.77                           |
|           | Sqm<br>272.40<br>271.99<br>271.84 |

**Ground Floor** First Floor **Roof Terrace** 

#### **DUBAI HILLS** ESTATE