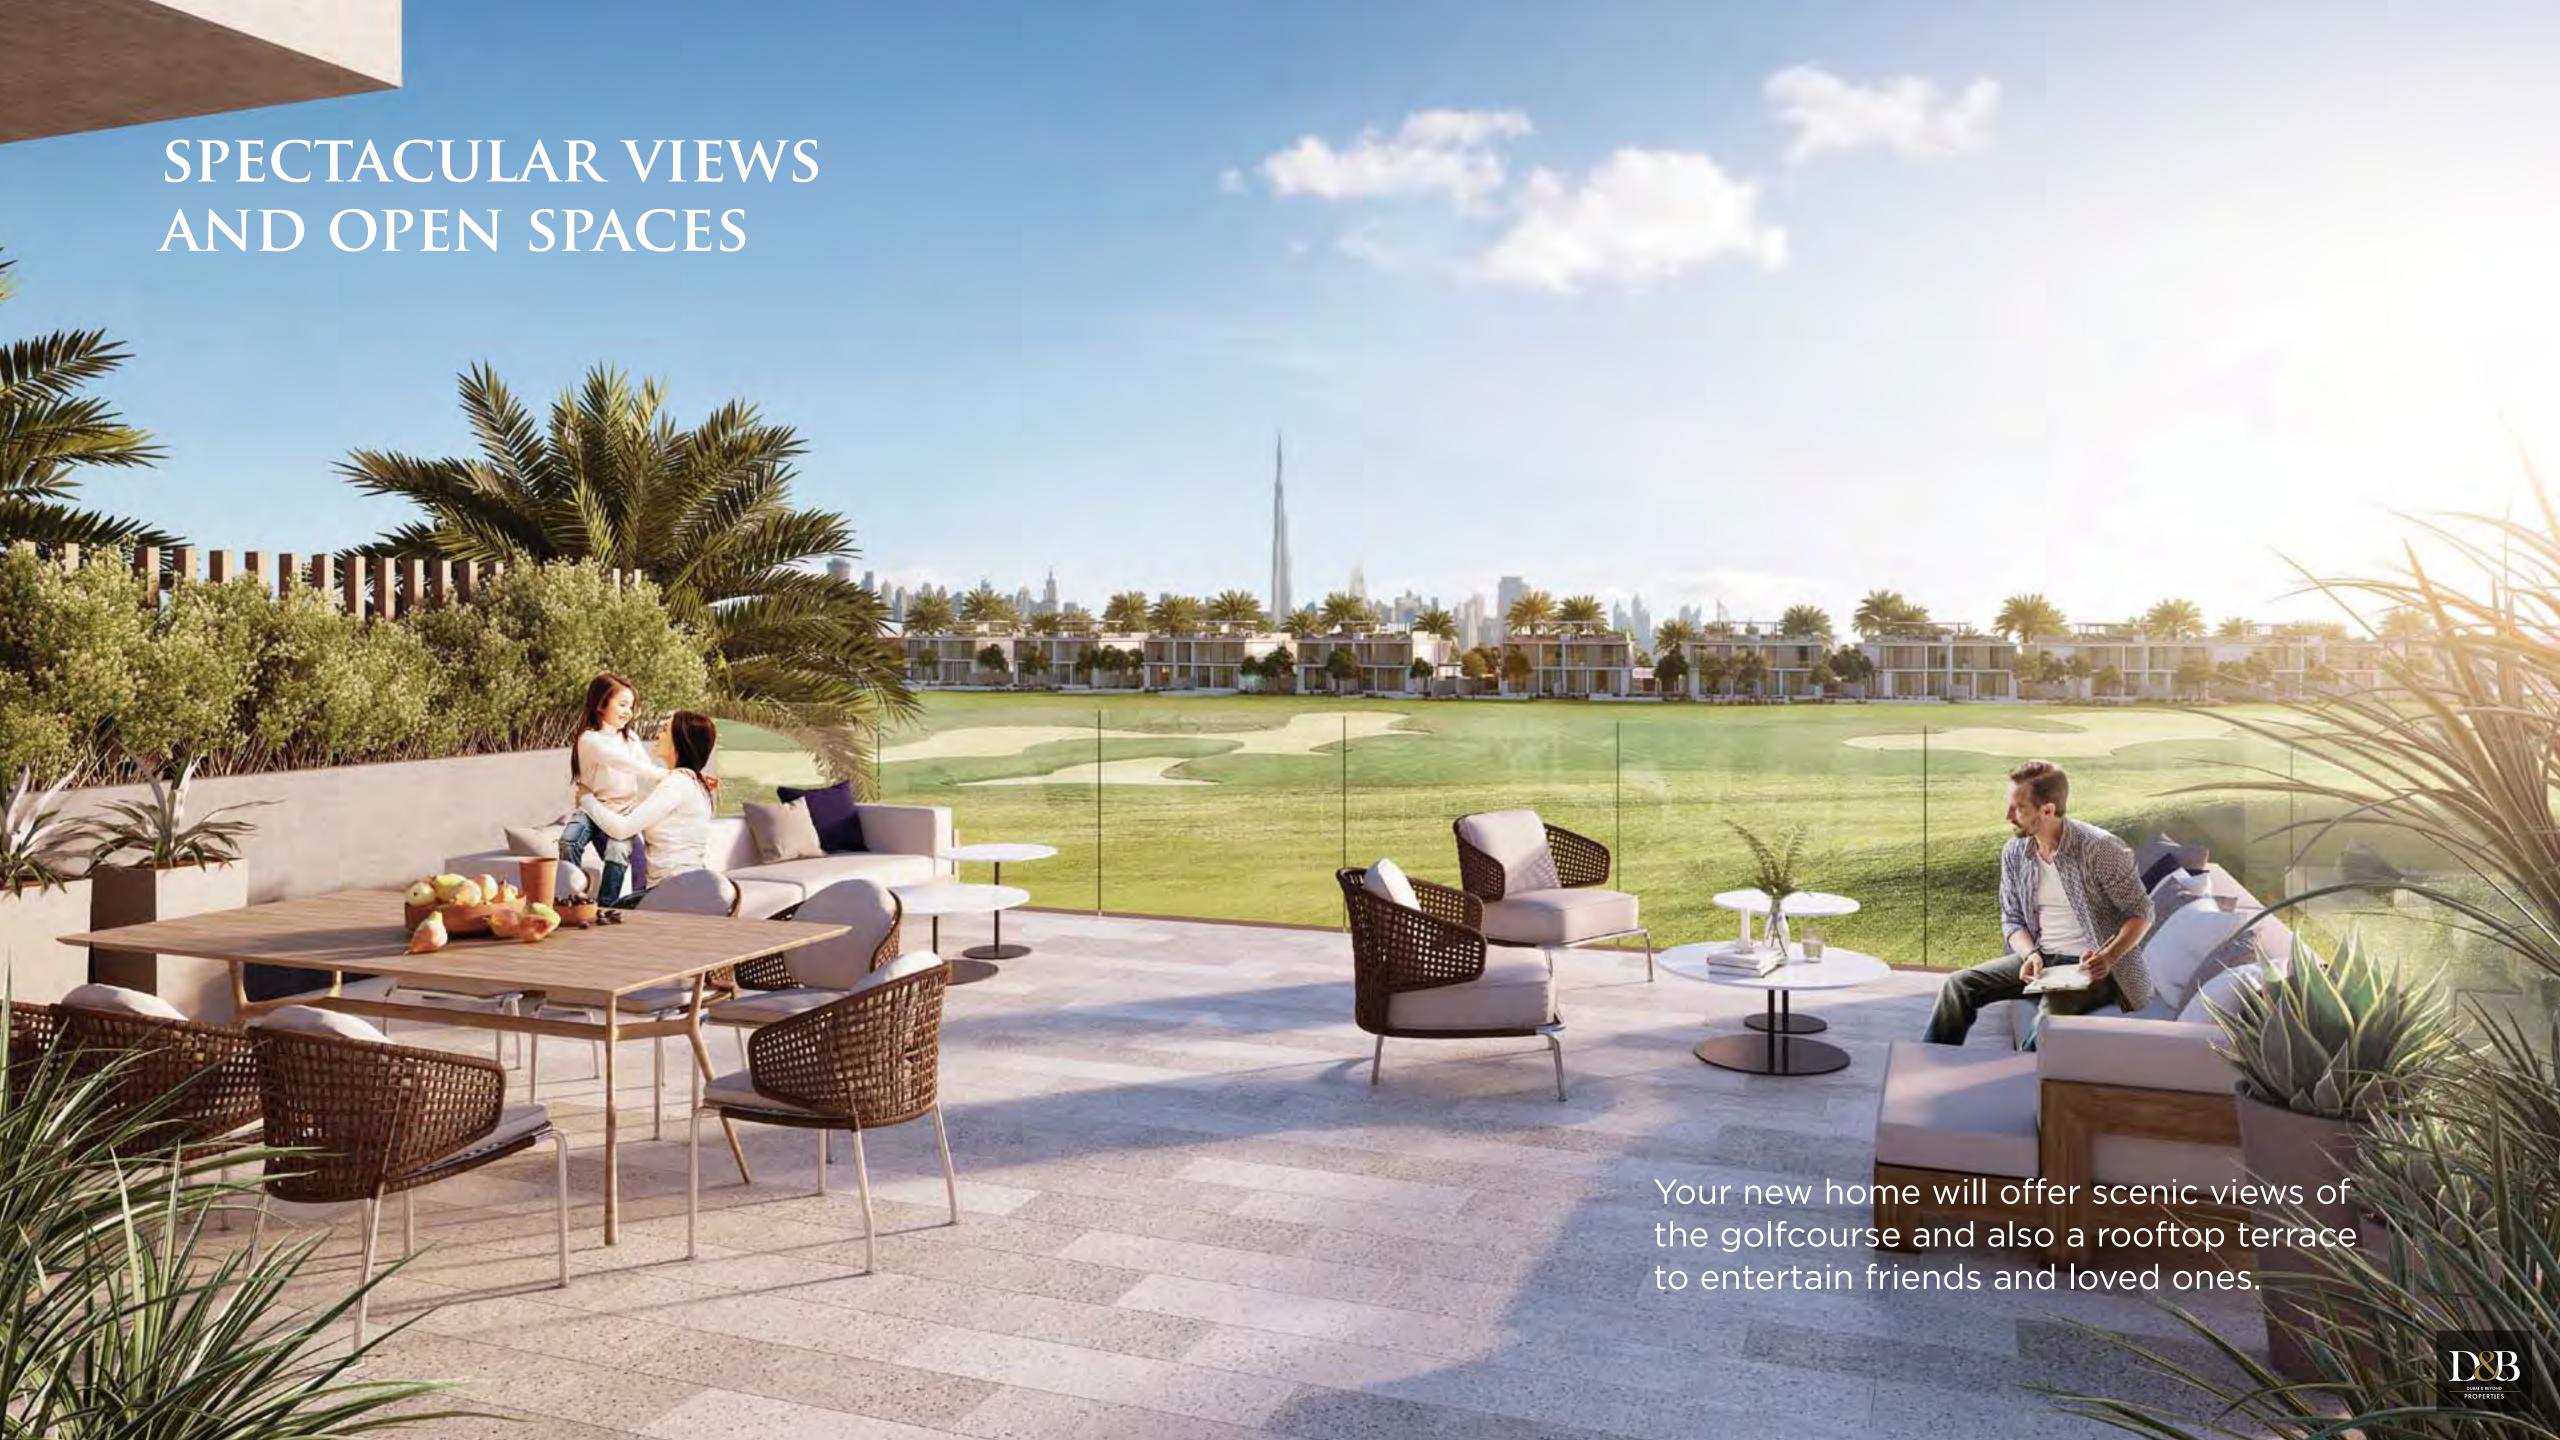

# VILLA STYLES

Designed with 5 unique aesthetic styles, choose between 3 and 4 bedroom villas which suit your taste.



MODERN



INTERNATIONAL



MINIMALIST



CUBIC



CONTEMPORARY





# SITE PLAN

MODERN

INTERNATIONAL

MINIMALIST

CUBIC

CONTEMPORARY

THB - 4 BEDROOM

THA - 3 BEDROOM

**SA-A** - 3BR STANDALONE UNITS

**SA-B** - 4BR STANDALONE UNITS



#### FLOOR PLANS



#### **DUBAI HILLS** ESTATE

#### 3 BEDROOM

| Total BUA |                                   |
|-----------|-----------------------------------|
| Sqm       | Sqft                              |
| 272.40    | 2932.09                           |
| 271.99    | 2927.67                           |
| 271.84    | 2926.06                           |
| 271.72    | 2924.77                           |
|           | Sqm