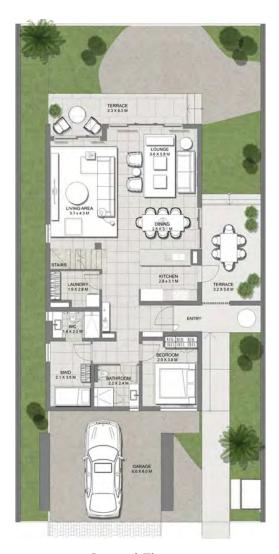

tional - TH02 | 312.76    | 3366.52 |
| Minimalist - TH01    | 312.21    | 3360.60 |
| Minimalist - TH02    | 312.76    | 3366.52 |
| Cubic - TH01         | 312.29    | 3361.46 |
| Cubic - TH02         | 312.69    | 3365.76 |
| Contemporary - TH01  | 312.29    | 3361.46 |
| Contemporary - TH02  | 312.67    | 3365.55 |













#### DUBAI HILLS ESTATE

## 3 BEDROOM STANDALONE

|               | Total BUA |         |
|---------------|-----------|---------|
|               | Sqm       | Sqft    |
| Modern - TH01 | 277.56    | 2987.63 |







Ground Floor First Floor Roof Terrace

#### DUBAI HILLS ESTATE

## 4 BEDROOM STANDALONE

|               | Total BUA |         |
|---------------|-----------|---------|
|               | Sqm       | Sqft    |
| Modern - TH02 | 321.16    | 3456.93 |



**Ground Floor** 



First Floor



Roof Terrace



T: +971 4 557 4900 M: +971 56 520 3470 E: info@dandbdubai.com

507, Building 12, Bay Square, Business Bay, P.O Box 124092, Dubai, U.A.E.