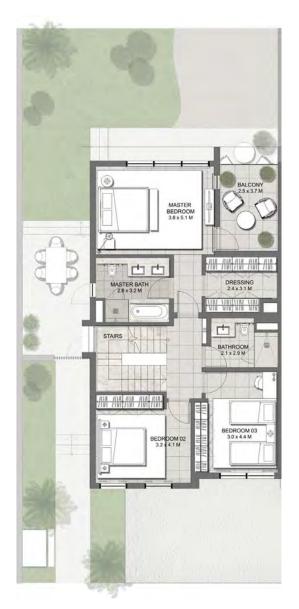

#### 3 BEDROOM

| Total BUA |                                   |
|-----------|-----------------------------------|
| Sqm       | Sqft                              |
| 272.40    | 2932.09                           |
| 271.99    | 2927.67                           |
| 271.84    | 2926.06                           |
| 271.72    | 2924.77                           |
|           | Sqm<br>272.40<br>271.99<br>271.84 |

**Ground Floor** First Floor **Roof Terrace** 