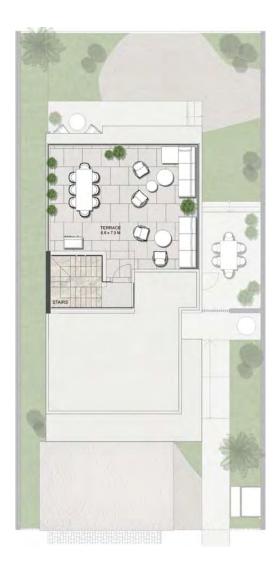

|
| Minimalist - TH01    | 312.21    | 3360.60 |
| Minimalist - TH02    | 312.76    | 3366.52 |
| Cubic - TH01         | 312.29    | 3361.46 |
| Cubic - TH02         | 312.69    | 3365.76 |
| Contemporary - TH01  | 312.29    | 3361.46 |
| Contemporary - TH02  | 312.67    | 3365.55 |













#### DUBAI HILLS ESTATE

## 3 BEDROOM STANDALONE

|               | Total BUA |         |
|---------------|-----------|---------|
|               | Sqm       | Sqft    |
| Modern - TH01 | 277.56    | 2987.63 |







Ground Floor First Floor Roof Terrace

#### DUBAI HILLS ESTATE

## 4 BEDROOM STANDALONE

|               | Total BUA |         |
|---------------|-----------|---------|
|               | Sqm       | Sqft    |
| Modern - TH02 | 321.16    | 3456.93 |



**Ground Floor** 



First Floor



Roof Terrace



T: +971 4 557 4900 M: +971 56 520 3470 E: info@dandbdubai.com

507, Building 12, Bay Square, Business Bay, P.O Box 124092, Dubai, U.A.E.