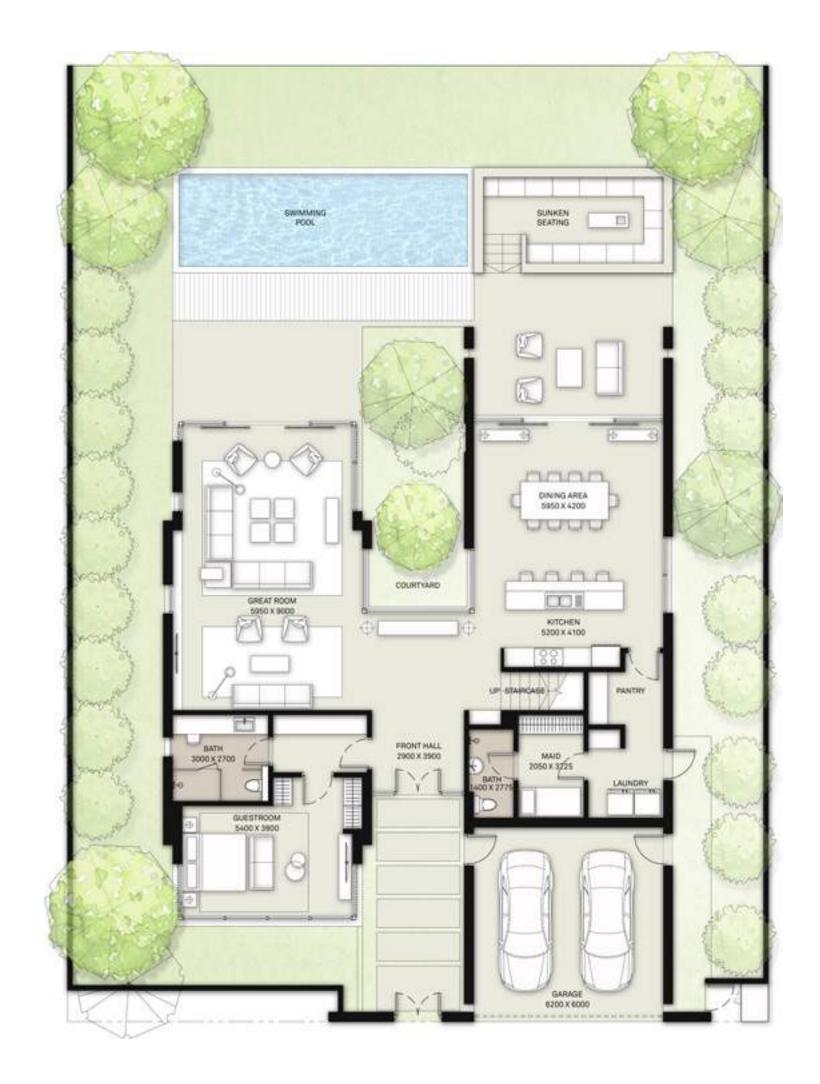

at Dubai Hills

at Dubai Hills

FLOOR PLAN

at Dubai Hills

#### 6 BEDROOM

VILLAS - B1

|         |              | SUITE | BALCONY &<br>Terrace | GARAGE | TOTAL<br>Bua |       |
|---------|--------------|-------|----------------------|--------|--------------|-------|
| STYLE 1 | CONTEMPORARY | 7681  | 1054                 | 539    | 9274         | SQ.FT |
| STYLE 2 | ELEGANT      | 7618  | 1188                 | 453    | 9259         | SQ.FT |
| STYLE 3 | MODERN       | 7754  | 1378                 | 536    | 9668         | SQ.FT |