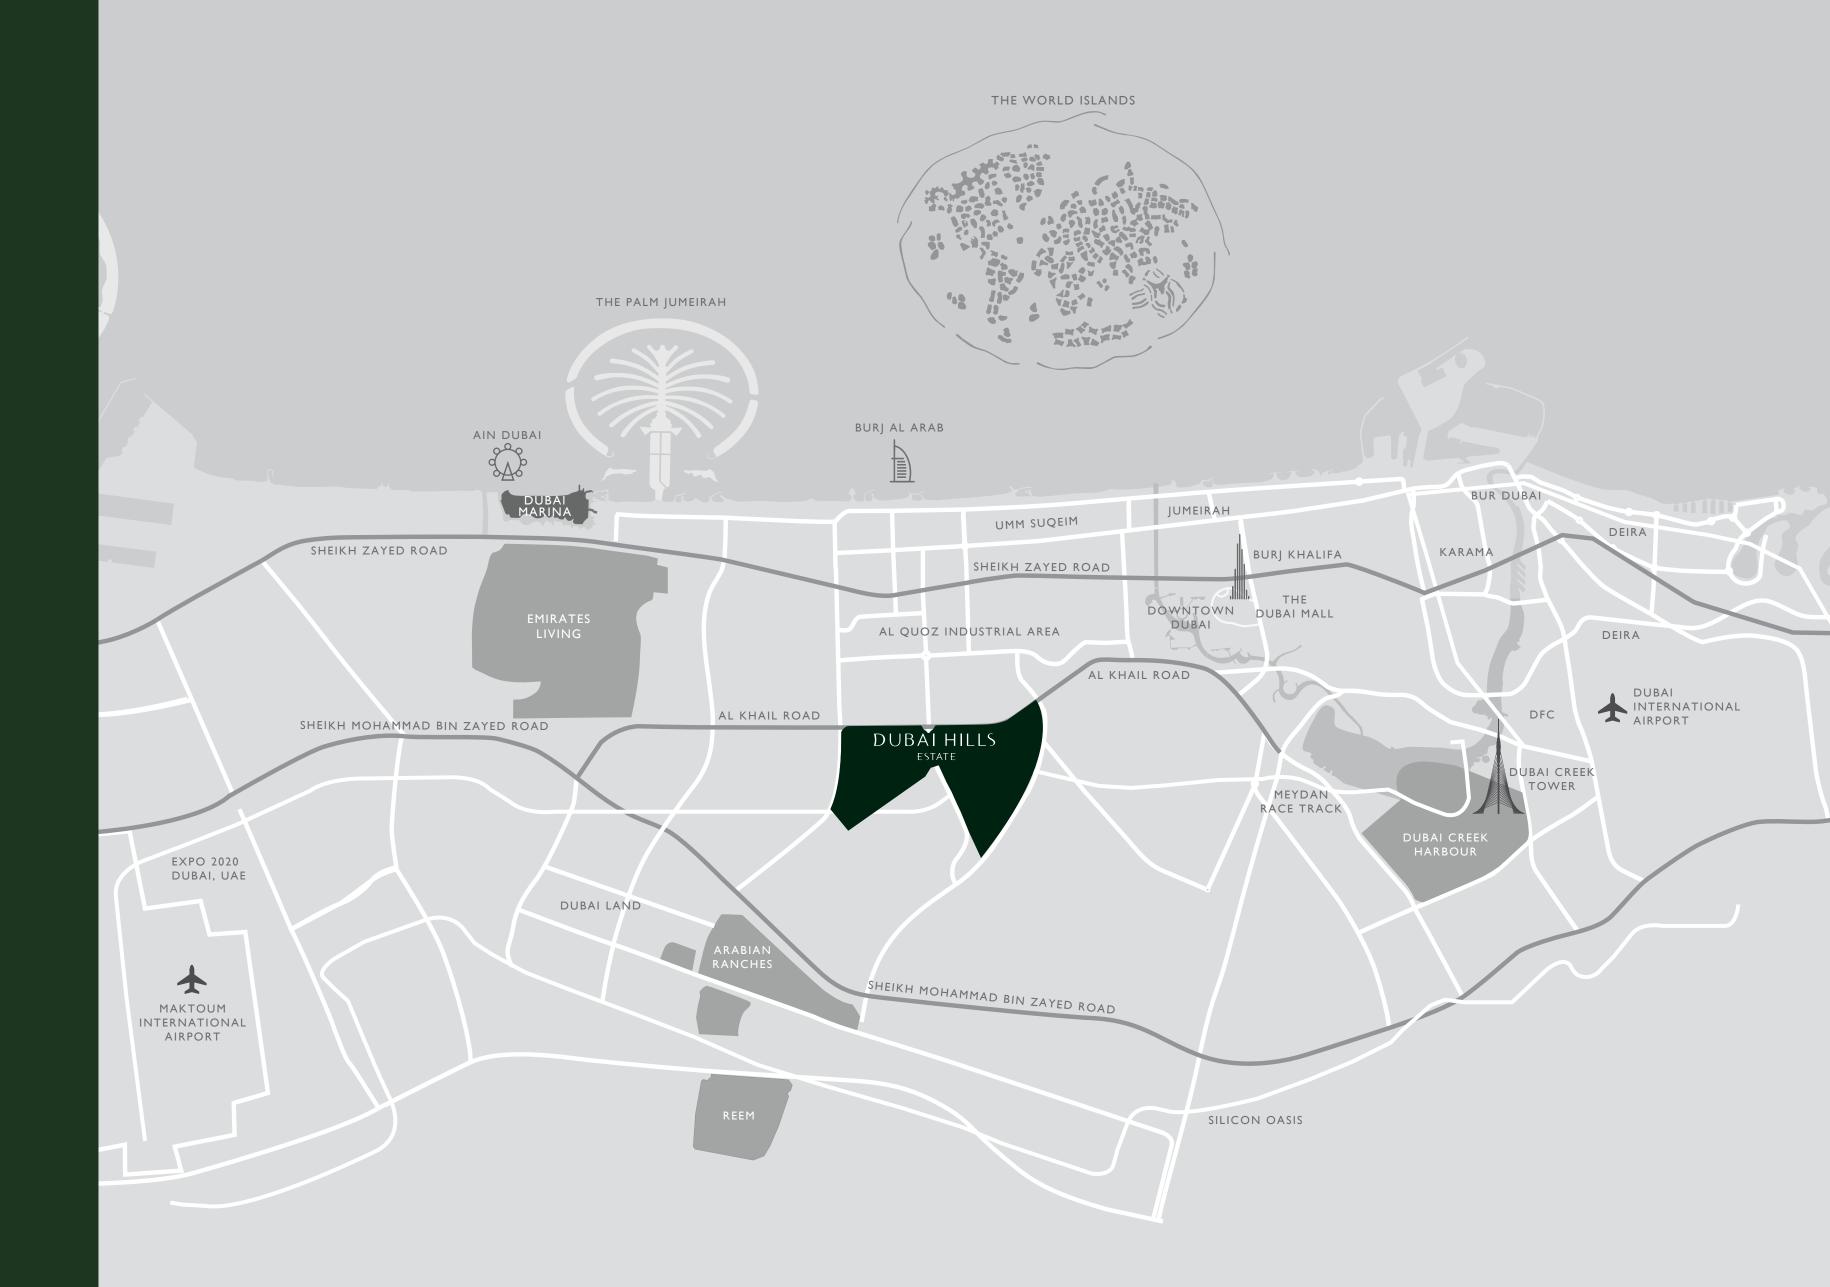

### LIVING WELL STARTS WITH THE RIGHT SETTING

Whether you're looking to spend a day playing beach sports or have a cosmopolitan adventure, you won't have to 'swing' far.

Located in the southern enclave of Dubai Hills
Estate, Golf Place is conveniently set away from
the bustle of the city, yet almost equal distance
from the exuberance of Downtown Dubai, the
vibrancy of Dubai Marina and the escapism of the
Umm Suqeim beach.

Furthermore, the area will feature seamless accessibility to Metro stations, and be part of an integrated bus network.