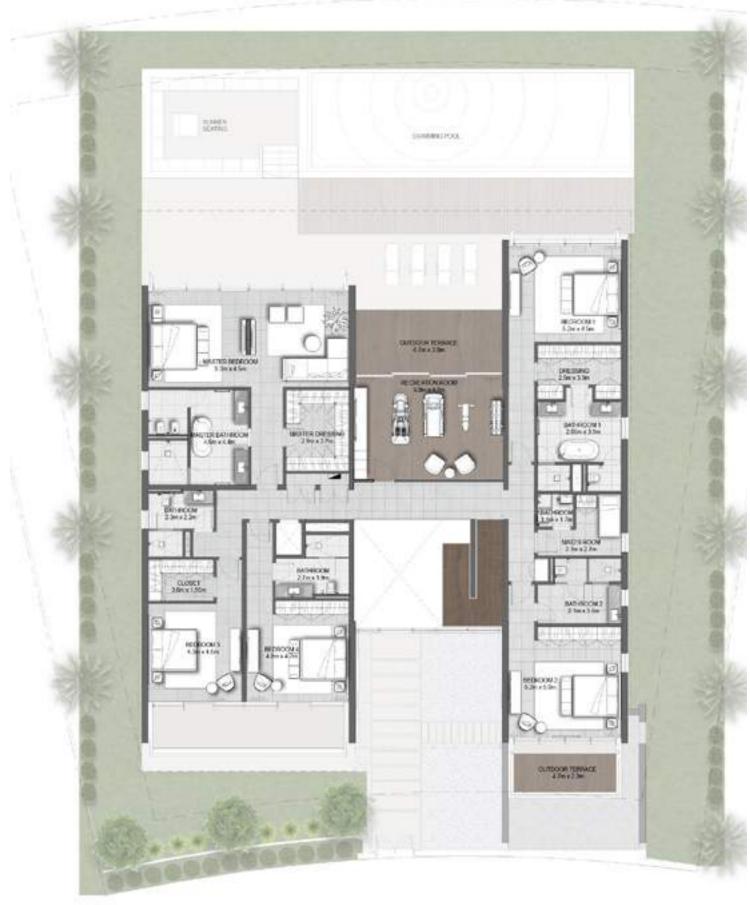

at Dubai Hills

at Dubai Hills

FLOOR PLAN

at Dubai Hills

#### 6 BEDROOM

VILLAS - B1

|         |              | SUITE | BALCONY &<br>Terrace | GARAGE | TOTAL<br>Bua |       |
|---------|--------------|-------|----------------------|--------|--------------|-------|
| STYLE 1 | CONTEMPORARY | 7681  | 1054                 | 539    | 9274         | SQ.FT |
| STYLE 2 | ELEGANT      | 7618  | 1188                 | 453    | 9259         | SQ.FT |
| STYLE 3 | MODERN       | 7754  | 1378                 | 536    | 9668         | SQ.FT |