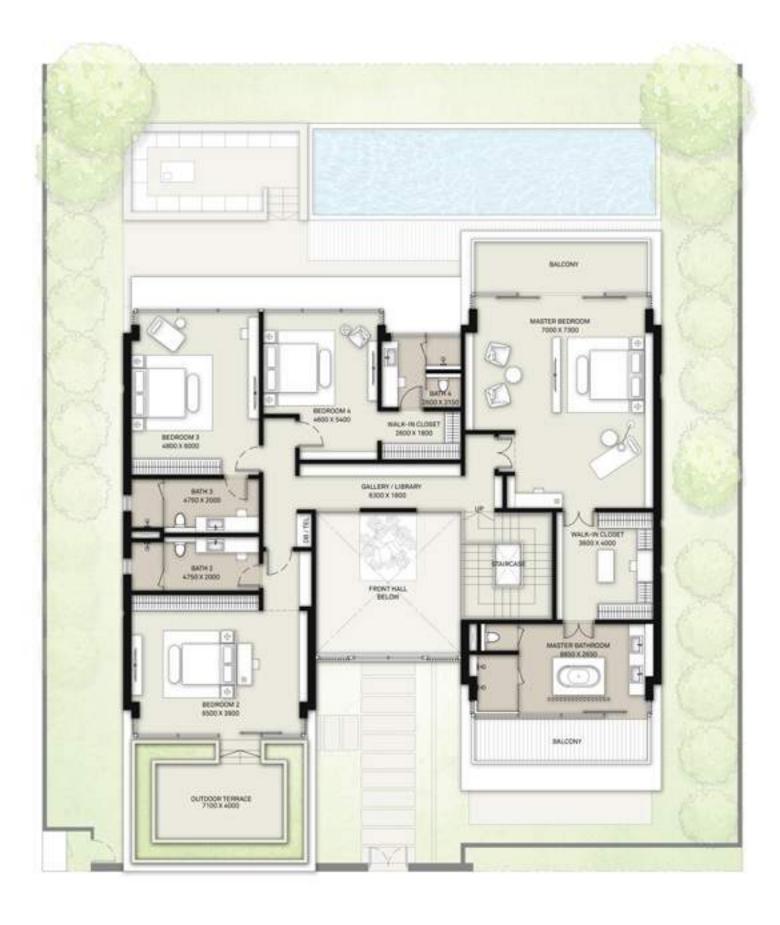

at Dubai Hills

at Dubai Hills

FLOOR PLAN

at Dubai Hills

#### 6 BEDROOM

VILLAS - B2

|         |              | SUITE | BALCONY &<br>Terrace | GARAGE | TOTAL<br>BUA |       |
|---------|--------------|-------|----------------------|--------|--------------|-------|
| STYLE 1 | CONTEMPORARY | 6912  | 1085                 | 534    | 8531         | SQ.FT |
| STYLE 2 | ELEGANT      | 6981  | 1298                 | 521    | 8800         | SQ.FT |
| STYLE 3 | MODERN       | 7037  | 1084                 | 548    | 8669         | SQ.FT |