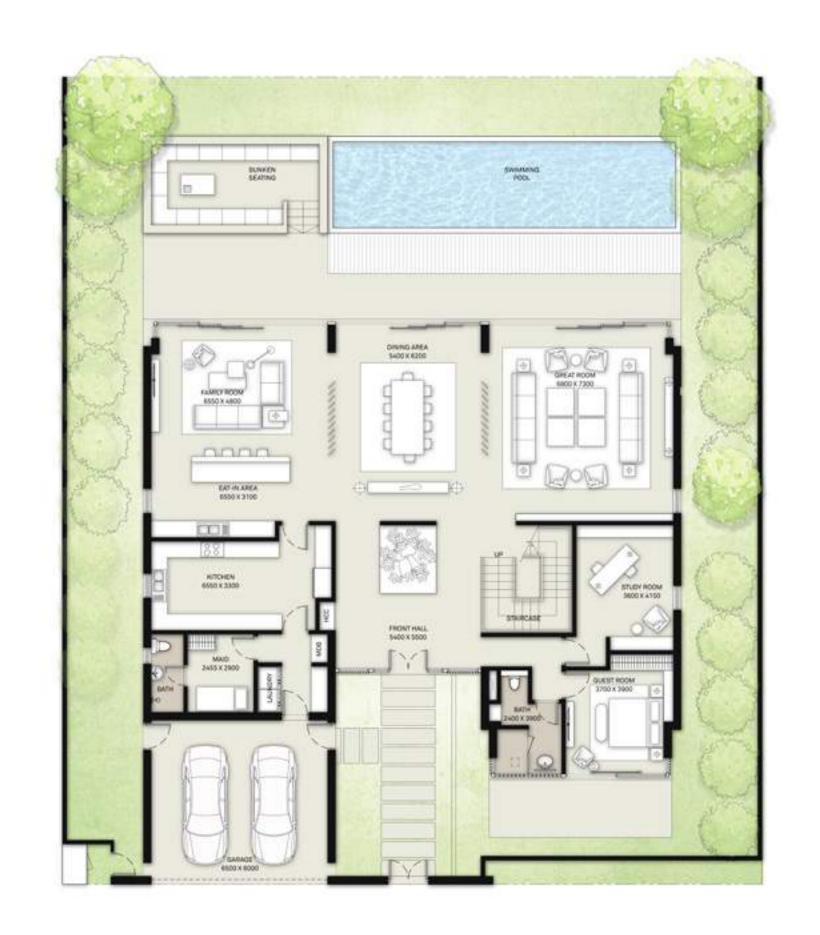

at Dubai Hills

at Dubai Hills

FLOOR PLAN

at Dubai Hills

#### 6 BEDROOM

VILLAS - B1

|         |              | SUITE | BALCONY &<br>Terrace | GARAGE | TOTAL<br>Bua |       |
|---------|--------------|-------|----------------------|--------|--------------|-------|
| STYLE 1 | CONTEMPORARY | 7681  | 1054                 | 539    | 9274         | SQ.FT |
| STYLE 2 | ELEGANT      | 7618  | 1188                 | 453    | 9259         | SQ.FT |
| STYLE 3 | MODERN       | 7754  | 1378                 | 536    | 9668         | SQ.FT |