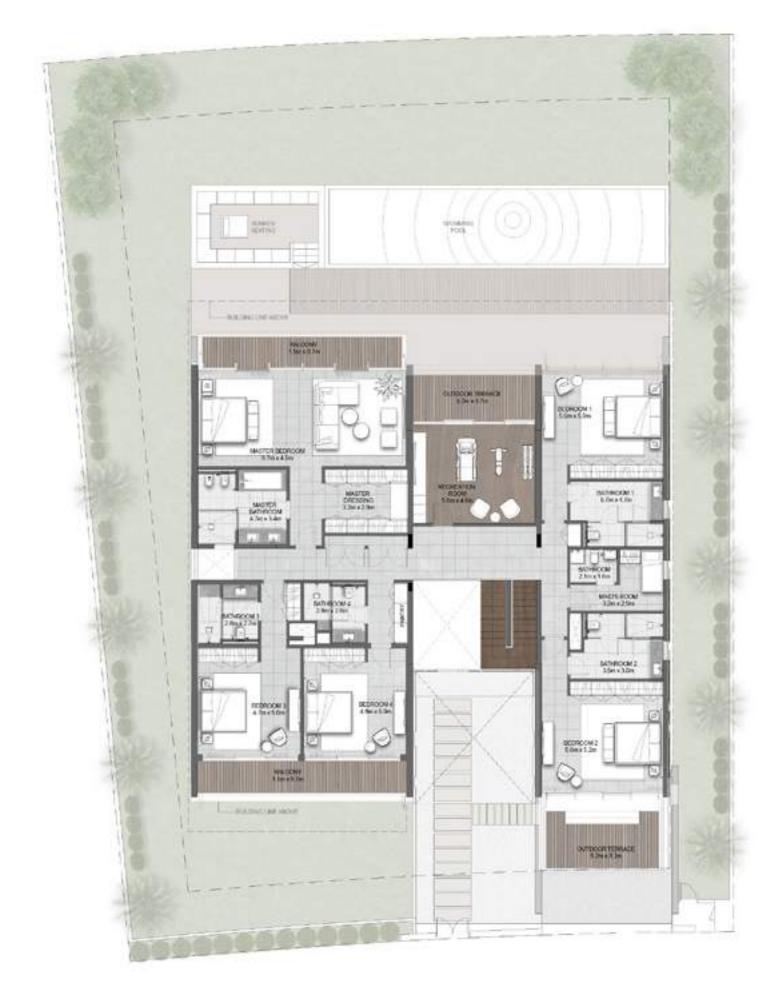

at Dubai Hills

at Dubai Hills

FLOOR PLAN

at Dubai Hills

#### 6 BEDROOM

VILLAS - B1

|         |              | SUITE | BALCONY &<br>Terrace | GARAGE | TOTAL<br>Bua |       |
|---------|--------------|-------|----------------------|--------|--------------|-------|
| STYLE 1 | CONTEMPORARY | 7681  | 1054                 | 539    | 9274         | SQ.FT |
| STYLE 2 | ELEGANT      | 7618  | 1188                 | 453    | 9259         | SQ.FT |
| STYLE 3 | MODERN       | 7754  | 1378                 | 536    | 9668         | SQ.FT |