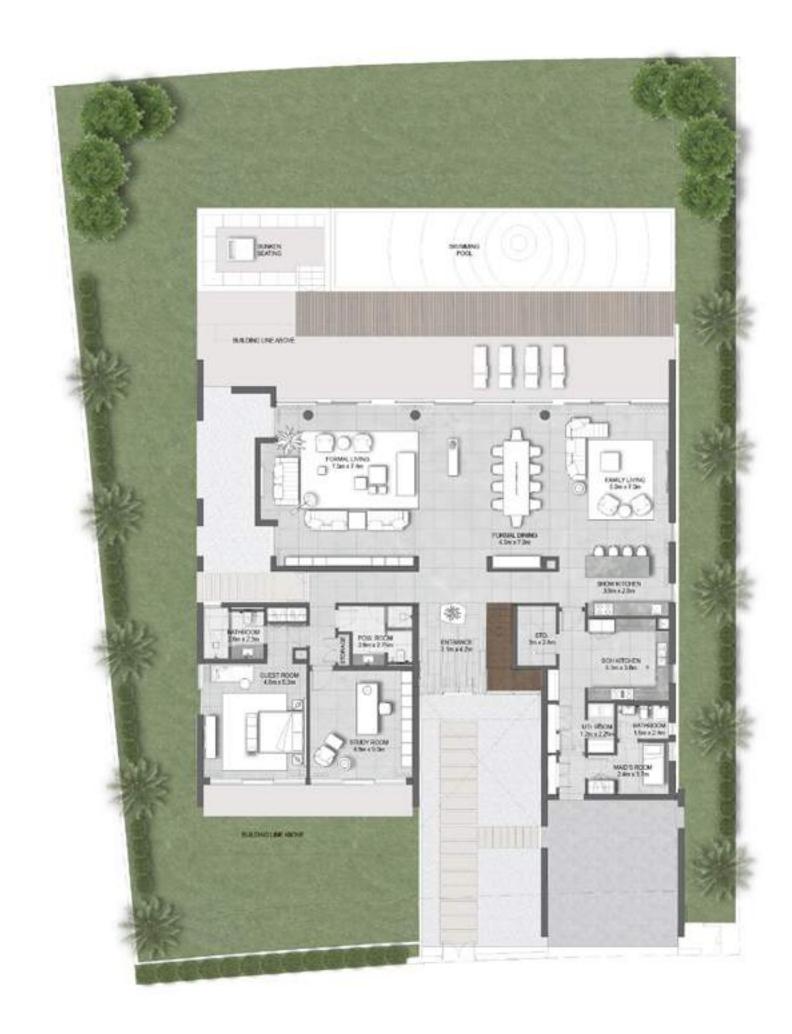

### AN ACTIVE LIFESTYLE FOR PEACE & LONGEVITY

Each property features facilities that cater to both the body and the mind, including a private garden area, a recreation room, a spacious lounge area and a study.

at Dubai Hills

at Dubai Hills

FLOOR PLAN

at Dubai Hills