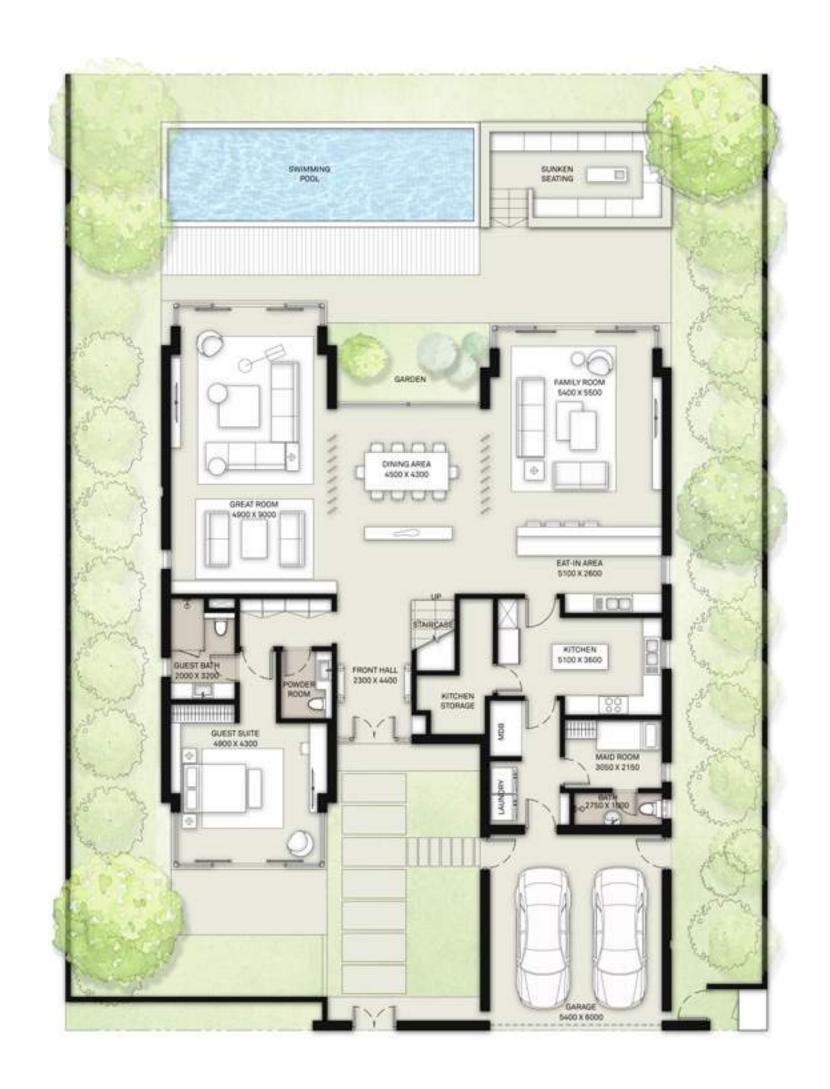

at Dubai Hills

at Dubai Hills

FLOOR PLAN

at Dubai Hills

#### 6 BEDROOM

VILLAS - B1

|         |              | SUITE | BALCONY &<br>Terrace | GARAGE | TOTAL<br>Bua |       |
|---------|--------------|-------|----------------------|--------|--------------|-------|
| STYLE 1 | CONTEMPORARY | 7681  | 1054                 | 539    | 9274         | SQ.FT |
| STYLE 2 | ELEGANT      | 7618  | 1188                 | 453    | 9259         | SQ.FT |
| STYLE 3 | MODERN       | 7754  | 1378                 | 536    | 9668         | SQ.FT |