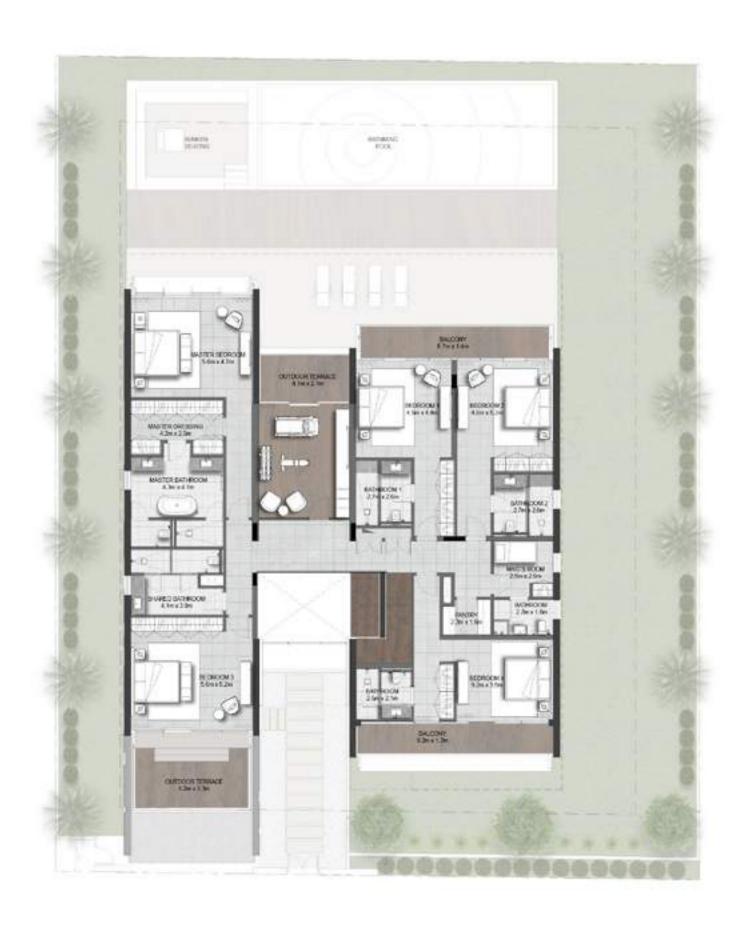

at Dubai Hills

at Dubai Hills

FLOOR PLAN

at Dubai Hills

#### 6 BEDROOM

VILLAS - B1

|         |              | SUITE | BALCONY &<br>Terrace | GARAGE | TOTAL<br>Bua |       |
|---------|--------------|-------|----------------------|--------|--------------|-------|
| STYLE 1 | CONTEMPORARY | 7681  | 1054                 | 539    | 9274         | SQ.FT |
| STYLE 2 | ELEGANT      | 7618  | 1188                 | 453    | 9259         | SQ.FT |
| STYLE 3 | MODERN       | 7754  | 1378                 | 536    | 9668         | SQ.FT |