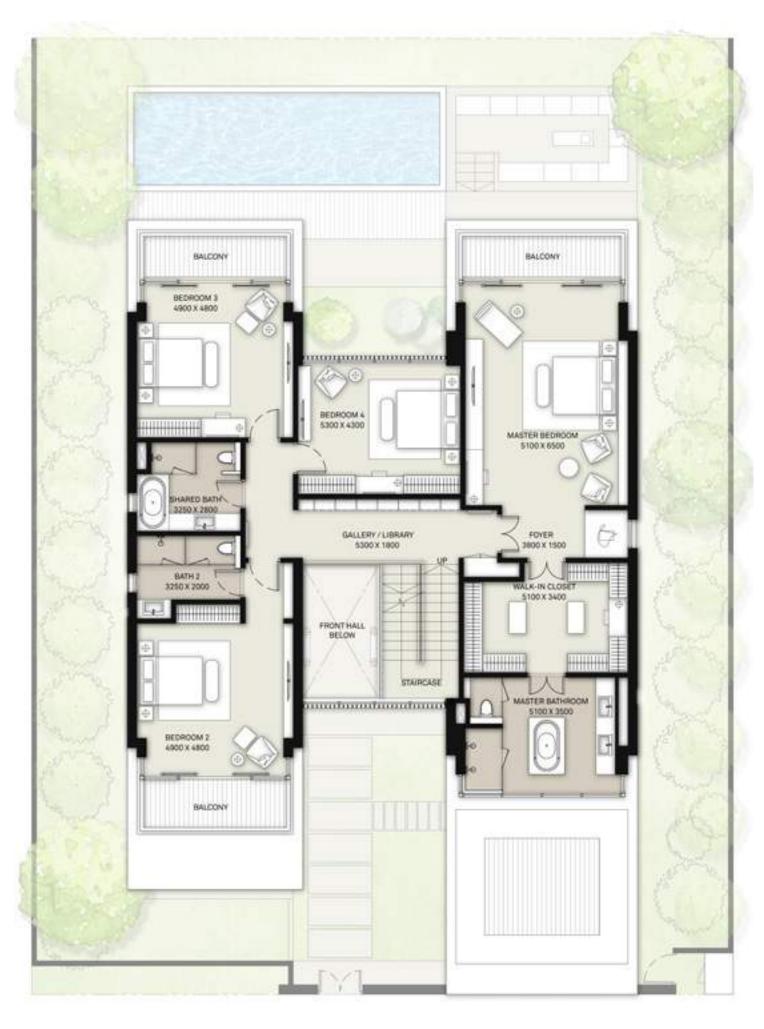

at Dubai Hills

at Dubai Hills

FLOOR PLAN

at Dubai Hills

#### 6 BEDROOM

VILLAS - B1

|         |              | SUITE | BALCONY &<br>Terrace | GARAGE | TOTAL<br>Bua |       |
|---------|--------------|-------|----------------------|--------|--------------|-------|
| STYLE 1 | CONTEMPORARY | 7681  | 1054                 | 539    | 9274         | SQ.FT |
| STYLE 2 | ELEGANT      | 7618  | 1188                 | 453    | 9259         | SQ.FT |
| STYLE 3 | MODERN       | 7754  | 1378                 | 536    | 9668         | SQ.FT |