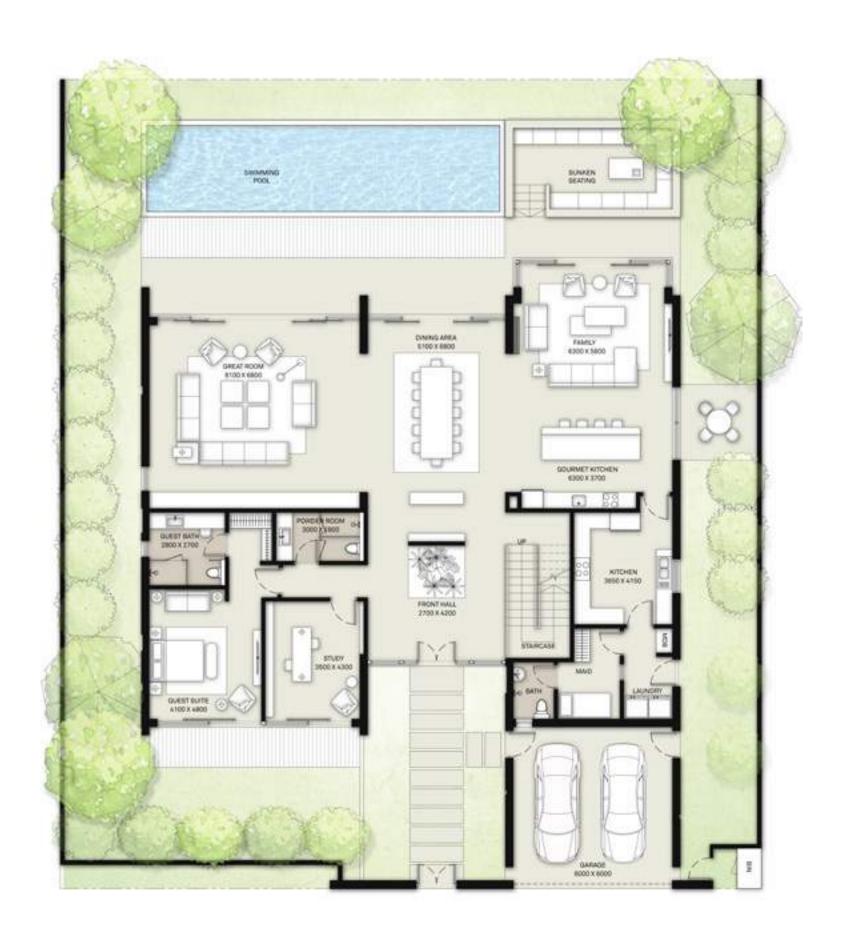

at Dubai Hills

at Dubai Hills

FLOOR PLAN

at Dubai Hills

#### 6 BEDROOM

VILLAS - B2

|         |              | SUITE | BALCONY &<br>Terrace | GARAGE | TOTAL<br>BUA |       |
|---------|--------------|-------|----------------------|--------|--------------|-------|
| STYLE 1 | CONTEMPORARY | 6912  | 1085                 | 534    | 8531         | SQ.FT |
| STYLE 2 | ELEGANT      | 6981  | 1298                 | 521    | 8800         | SQ.FT |
| STYLE 3 | MODERN       | 7037  | 1084                 | 548    | 8669         | SQ.FT |