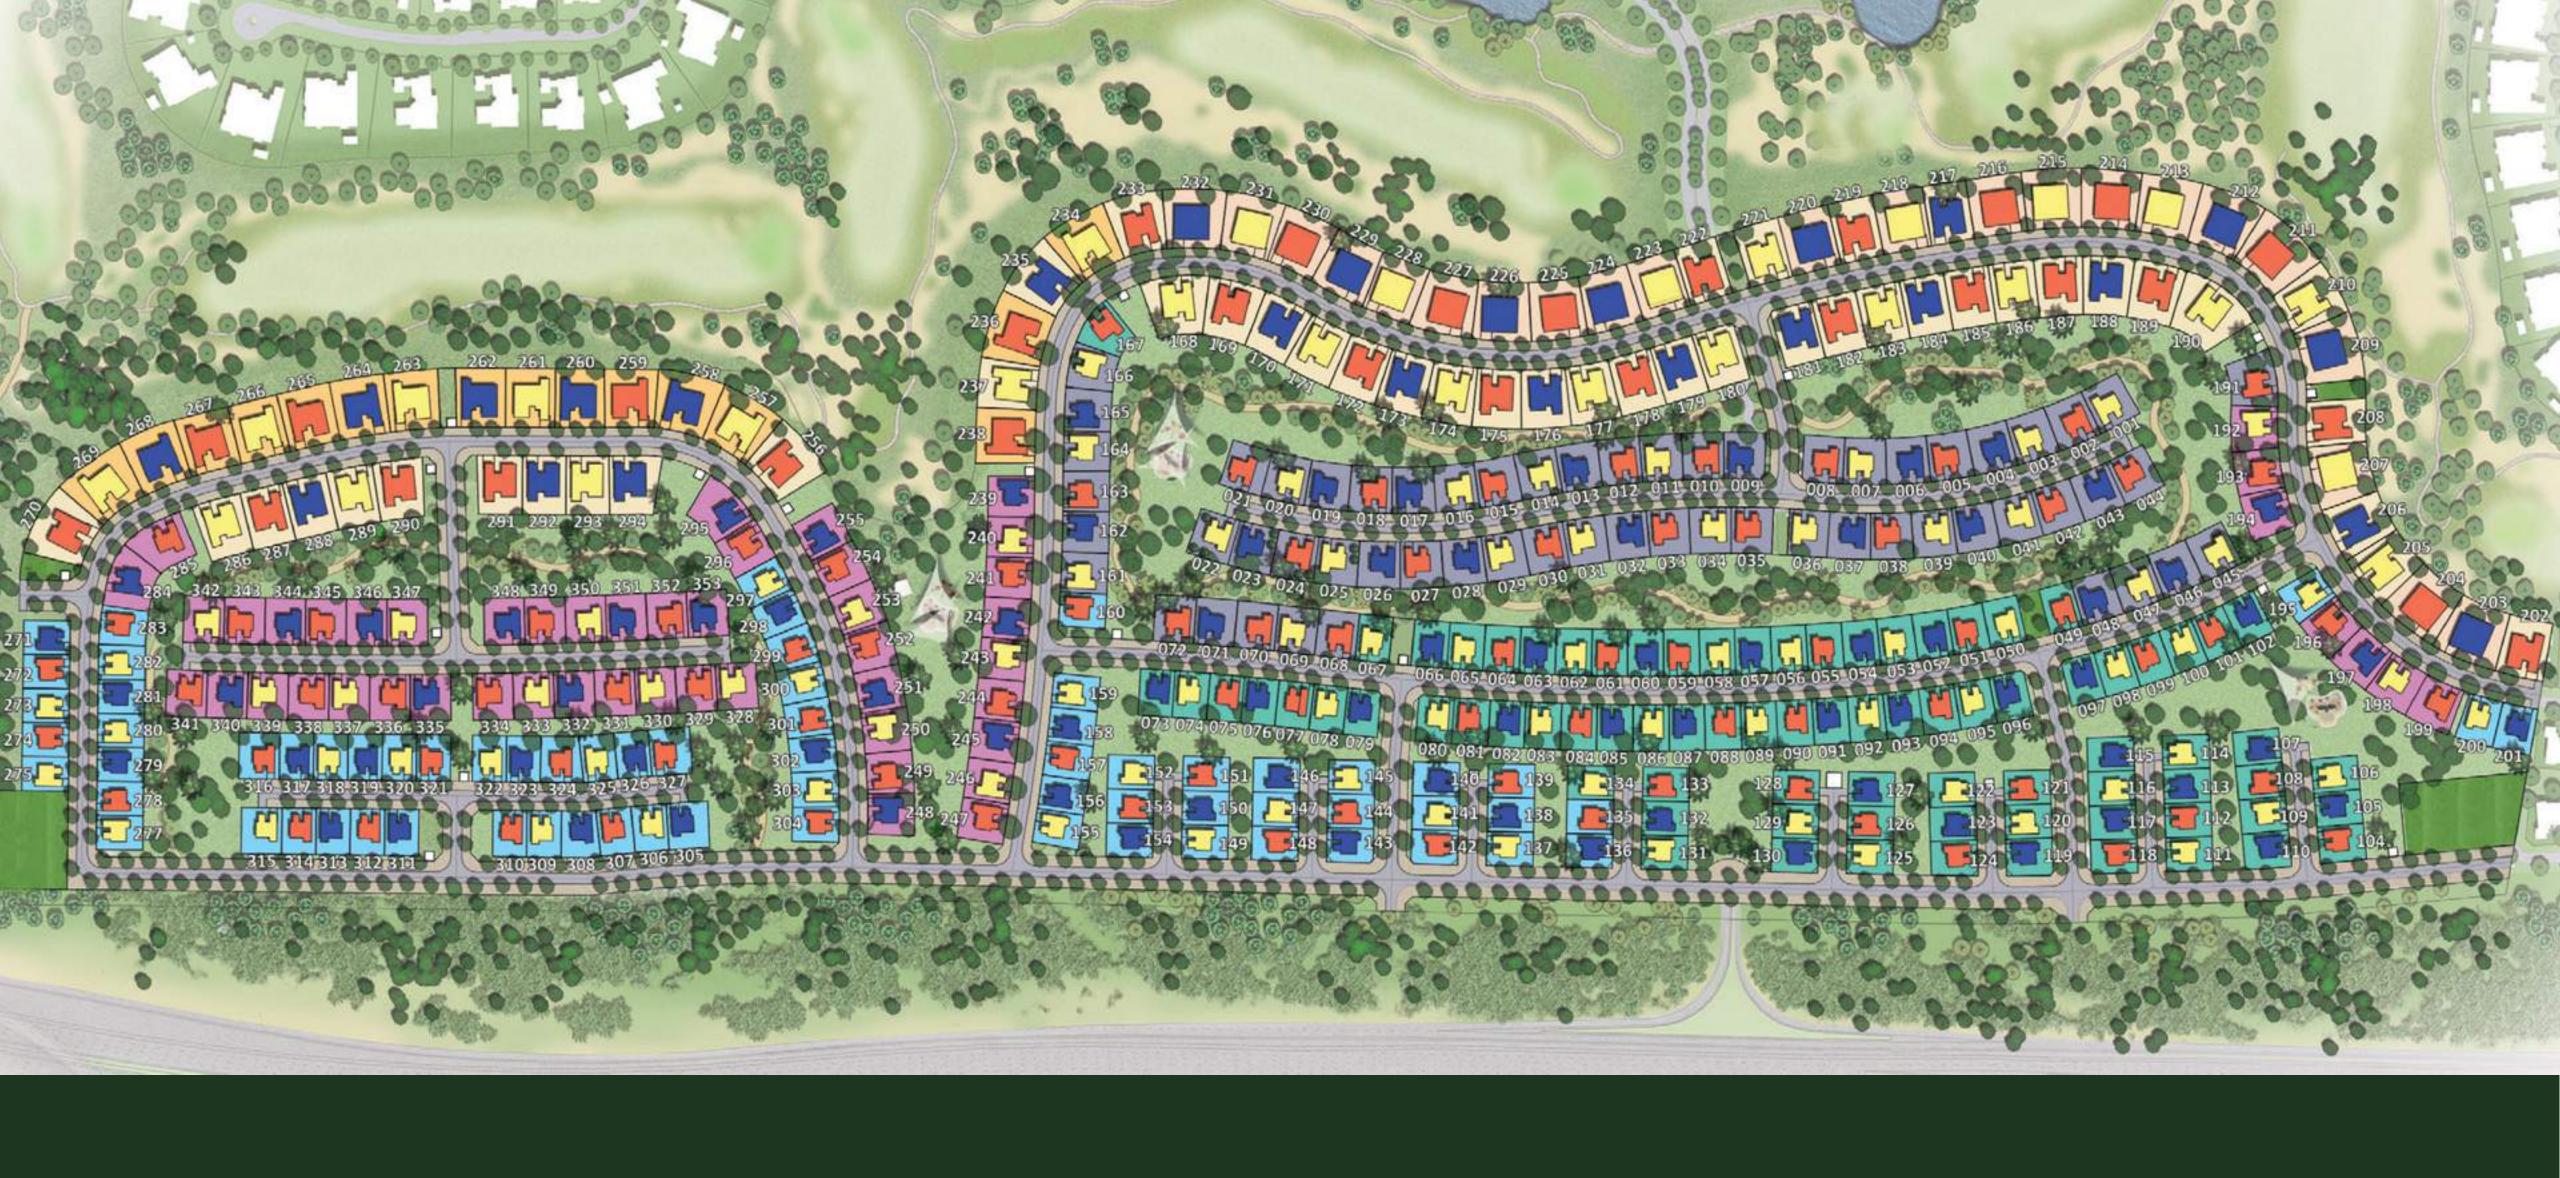

be part of an integrated bus network.







## PALM TREES, LUSH FAIRWAYS & MORE

What truly sets Golf Place apart is views of the clean-cut golf course, lush fairways, winding walkways, meticulously landscaped parks and gardens, as well as vast open spaces that would enhance the life of every resident.



### AN ACTIVE LIFESTYLE FOR PEACE & LONGEVITY

Each property features facilities that cater to both the body and the mind, including a private garden area, a recreation room, a spacious lounge area and a study.

Homeowners will have a choice of parks, nurseries, kindergartens, educational and medical facilities all within the vicinity.

Residents will also have access to running and bicycles tracks, as well as covered children's playgrounds dotted across open green spaces.















at Dubai Hills









at Dubai Hills

FLOOR PLAN



at Dubai Hills

#### 6 BEDROOM

VILLAS - B1

|         |              | SUITE | BALCONY &<br>Terrace | GARAGE | TOTAL<br>Bua |       |
|---------|--------------|-------|----------------------|--------|--------------|-------|
| STYLE 1 | CONTEMPORARY | 7681  | 1054                 | 539    | 9274         | SQ.FT |
| STYLE 2 | ELEGANT      | 7618  | 1188                 | 453    | 9259         | SQ.FT |
| STYLE 3 | MODERN       | 7754  | 1378                 | 536    | 9668         | SQ.FT |









at Dubai Hills

#### 6 BEDROOM

VILLAS - B2

|         |              | SUITE | BALCONY &<br>Terrace | GARAGE | TOTAL<br>BUA |       |
|---------|--------------|-------|----------------------|--------|--------------|-------|
| STYLE 1 | CON