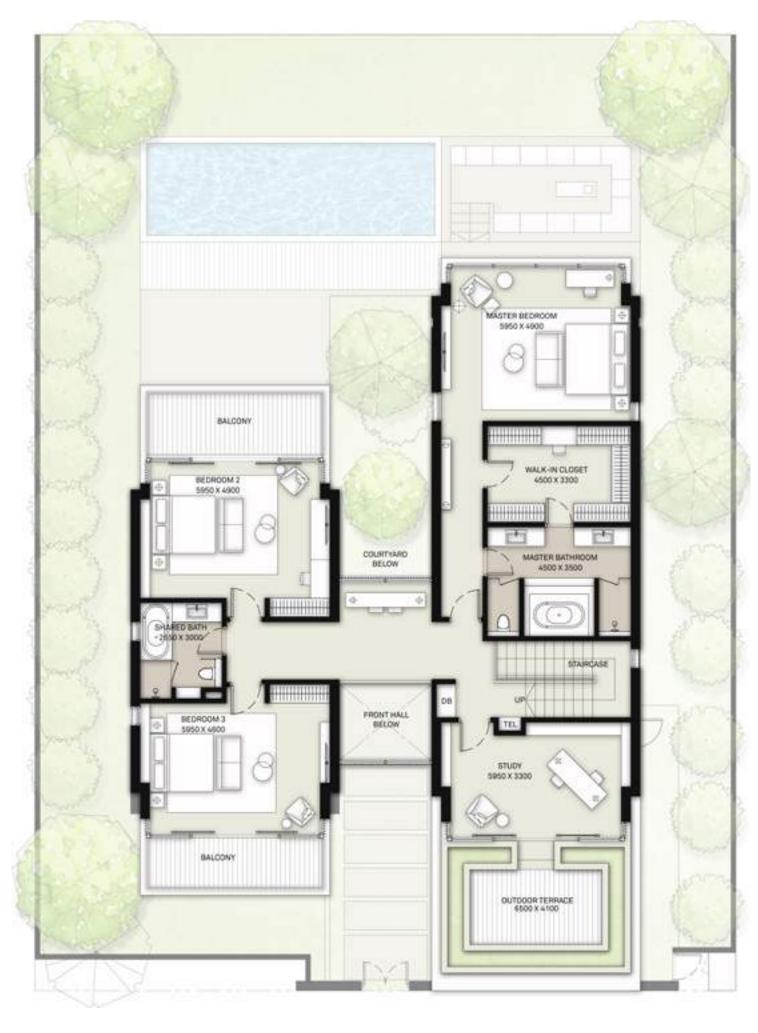

at Dubai Hills

at Dubai Hills

FLOOR PLAN

at Dubai Hills

#### 6 BEDROOM

VILLAS - B1

|         |              | SUITE | BALCONY &<br>Terrace | GARAGE | TOTAL<br>Bua |       |
|---------|--------------|-------|----------------------|--------|--------------|-------|
| STYLE 1 | CONTEMPORARY | 7681  | 1054                 | 539    | 9274         | SQ.FT |
| STYLE 2 | ELEGANT      | 7618  | 1188                 | 453    | 9259         | SQ.FT |
| STYLE 3 | MODERN       | 7754  | 1378                 | 536    | 9668         | SQ.FT |