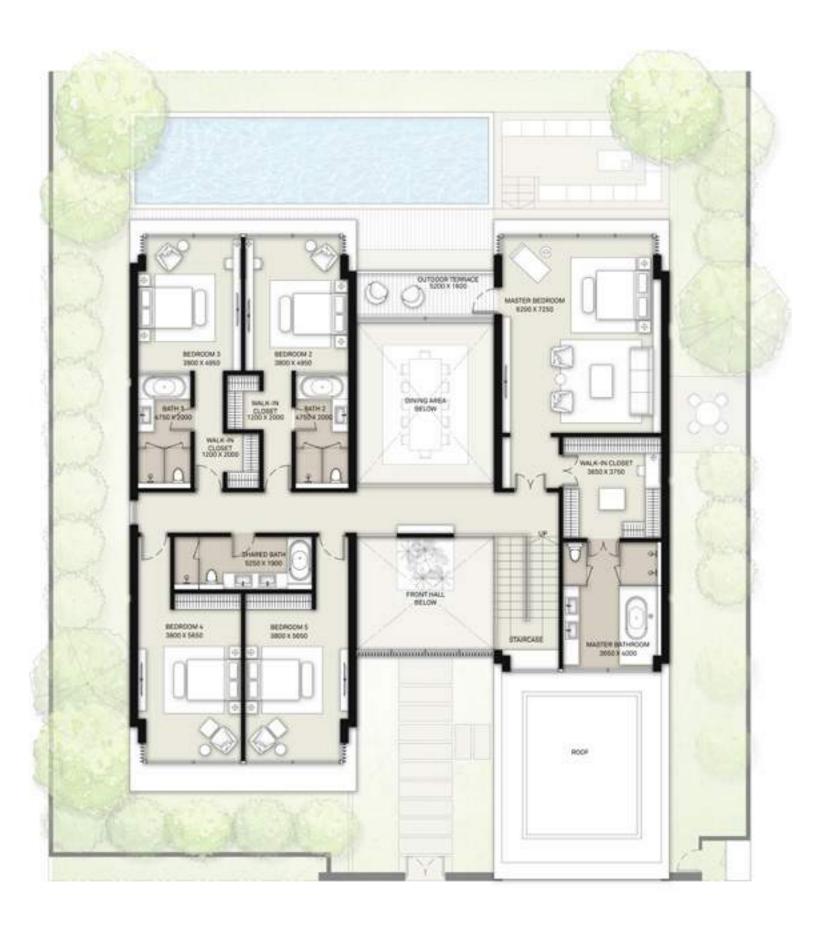

at Dubai Hills

at Dubai Hills

FLOOR PLAN

at Dubai Hills

#### 6 BEDROOM

VILLAS - B1

|         |              | SUITE | BALCONY &<br>Terrace | GARAGE | TOTAL<br>Bua |       |
|---------|--------------|-------|----------------------|--------|--------------|-------|
| STYLE 1 | CONTEMPORARY | 7681  | 1054                 | 539    | 9274         | SQ.FT |
| STYLE 2 | ELEGANT      | 7618  | 1188                 | 453    | 9259         | SQ.FT |
| STYLE 3 | MODERN       | 7754  | 1378                 | 536    | 9668         | SQ.FT |