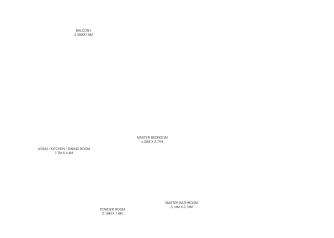

## ADDRESS HARBOUR POINT

Λ

**DUBAI CREEK** HARBOUR

VILLAS APARTMENT 1 BEDROOM APARTMENT - PD-1A

PODIUM

LEVEL 1-2

LEVEL 3

FLOOR PLAN 1. All dimensions are in imperial and metric, and measured from finish to finish excluding construction tolerances. 2. All materials, dimensions, and drawings are approximate only. 3. Information is subject to change without notice, at developer's absolute discretion. 4. Actual area may vary from the stated area. 5. Drawings not to scale. 6. All images used are for illustrative purposes only and do not represent the actual size, features, specifications, fittings, and furnishings. 7. The developer reserves the right to make revisions / alterations, at it's absolute discretion, without any liability whatsoever.

BALCONY 3.35M X 1.6M

LMNG / KITCHEN / DINING ROOM 4.45M X 6.35M

POWDER ROOM 1.35M X 2.1M

BATHROOM 2.75M X 2.9M

BEDROOM 3.75M X 4.75M

VILLAS APARTMENT 1 BEDROOM APARTMENT - PD-1B

PODIUM

LEVEL GROUND & MEZZANINE